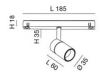

| Code                          | 6525-72-256                 |
|-------------------------------|-----------------------------|
| Туре                          | Track spotlight             |
| Eancode                       | 8019282552796               |
| Customs tariff                | 94051190                    |
| Color                         | White                       |
| Material                      | Aluminum frame              |
| IP                            | IP20                        |
| IK                            | 04                          |
| Insulation Class              | CL3                         |
| Operating ambient temperature | -20+35°C                    |
| Years of warranty             | 3                           |
| Item Dimensions               | 185x35mm Ø35mm - 0.1kg      |
| Packaging Dimensions          | 210x115x50mm - 0.2kg        |
|                               | Light Source 1              |
| Light source                  | LED Built-in                |
| LED Characteristics           | COB                         |
| Light Source Lumen            | 530 lm                      |
| Item Lumen                    | 455 lm                      |
| Color Temperature             | Warm white 3000K            |
| Optics                        |                             |
| Minimum CRI                   | >90                         |
| Luminous Flux Maintenance     | 50.000h L80 B10             |
| Energy Efficiency Class       | E                           |
|                               | Electrical specifications 1 |
| Input Voltage                 | 48V DC                      |
| Total Absorbed Power          | 6W                          |
| Driver                        | Included                    |
| Control System                | DALI                        |
|                               |                             |