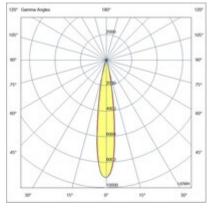

| Code                          | 6525-72-256                 |
|-------------------------------|-----------------------------|
| Туре                          | Track spotlight             |
| Eancode                       | 8019282552796               |
| Customs tariff                | 94051190                    |
| Color                         | White                       |
| Material                      | Aluminum frame              |
| IP                            | IP20                        |
| IK                            | 04                          |
| Insulation Class              | CL3                         |
| Operating ambient temperature | -20+35°C                    |
| Years of warranty             | 3                           |
| Item Dimensions               | 185x35mm Ø35mm - 0.1kg      |
| Packaging Dimensions          | 210x115x50mm - 0.2kg        |
|                               | Light Source 1              |
| Light source                  | LED Built-in                |
| LED Characteristics           | COB                         |
| Light Source Lumen            | 530 lm                      |
| Item Lumen                    | 455 lm                      |
| Color Temperature             | Warm white 3000K            |
| Optics                        |                             |
| Minimum CRI                   | >90                         |
| Luminous Flux Maintenance     | 50.000h L80 B10             |
| Energy Efficiency Class       | E                           |
|                               | Electrical specifications 1 |
| Input Voltage                 | 48V DC                      |
| Total Absorbed Power          | 6W                          |
| Driver                        | Included                    |
| Control System                | DALI                        |
|                               |                             |