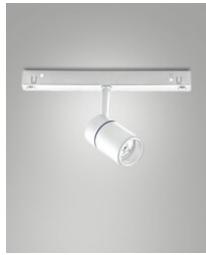

Fabas Luce S.p.a. Via Luigi Talamoni 75, 20861 BRUGHERIO MB - ITALY Tel. +39 039 890691 Fax. +39 039 2142208 info@fabasluce.it - www.fabasluce.it

**Ermes spotlight 6W**Thanks to its compact design, the 6W ERMES spotlight for 48V profile system is a lighting device designed to be mounted on 48V tracks. This type of spotlight is ideal for highlighting particular areas or objects in an environment. Available with three types of optics, two color temperatures, in either white or black finishing, On-Off and DALI.