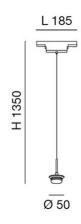

| Code                                                                                                                         | 6525-56-016                                                                                         |
|------------------------------------------------------------------------------------------------------------------------------|-----------------------------------------------------------------------------------------------------|
| Туре                                                                                                                         | Suspension lamp                                                                                     |
| Designer                                                                                                                     | S.T. Fabas Luce                                                                                     |
| Eancode                                                                                                                      | 8019282557463                                                                                       |
| Customs tariff                                                                                                               | 94059900                                                                                            |
| Color                                                                                                                        | Black                                                                                               |
| Material                                                                                                                     | Aluminum frame                                                                                      |
| IP                                                                                                                           | IP20                                                                                                |
| IK                                                                                                                           | 04                                                                                                  |
| Insulation Class                                                                                                             | CL3                                                                                                 |
| Operating ambient temperature                                                                                                | -20°C + 35°C                                                                                        |
| Years of warranty                                                                                                            | 3                                                                                                   |
| Item Dimensions                                                                                                              | 185xMax 1380mm Ø50mm - 0.3kg                                                                        |
| Packaging Dimensions                                                                                                         | 240x140x115mm - 0.4kg                                                                               |
|                                                                                                                              | Light Source 1                                                                                      |
|                                                                                                                              |                                                                                                     |
| Light source                                                                                                                 | LED Built-in                                                                                        |
| Light source LED Characteristics                                                                                             | LED Built-in SMD                                                                                    |
| _                                                                                                                            |                                                                                                     |
| LED Characteristics                                                                                                          | SMD                                                                                                 |
| LED Characteristics Light Source Lumen                                                                                       | SMD<br>750 lm                                                                                       |
| LED Characteristics Light Source Lumen Item Lumen                                                                            | SMD<br>750 lm<br>479 lm                                                                             |
| LED Characteristics Light Source Lumen Item Lumen Color Temperature                                                          | SMD 750 lm 479 lm CCT (2700K 3000K 4000K)                                                           |
| LED Characteristics Light Source Lumen Item Lumen Color Temperature Optics                                                   | SMD 750 lm 479 lm CCT (2700K 3000K 4000K) Diffused beam                                             |
| LED Characteristics Light Source Lumen Item Lumen Color Temperature Optics Minimum CRI                                       | SMD 750 lm 479 lm CCT (2700K 3000K 4000K) Diffused beam >80                                         |
| LED Characteristics Light Source Lumen Item Lumen Color Temperature Optics Minimum CRI                                       | SMD 750 lm 479 lm  CCT (2700K 3000K 4000K)  Diffused beam >80                                       |
| LED Characteristics Light Source Lumen Item Lumen Color Temperature Optics Minimum CRI Energy Efficiency Class               | SMD  750 lm  479 lm  CCT (2700K 3000K 4000K)  Diffused beam >80  A E  Electrical specifications 1   |
| LED Characteristics Light Source Lumen Item Lumen Color Temperature Optics Minimum CRI Energy Efficiency Class Input Voltage | SMD 750 lm 479 lm  CCT (2700K 3000K 4000K)  Diffused beam >80  A Electrical specifications 1 48V DC |