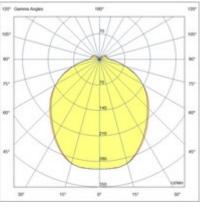

| Code                                                                                                                         | 6525-56-016                                                                                         |
|------------------------------------------------------------------------------------------------------------------------------|-----------------------------------------------------------------------------------------------------|
| Туре                                                                                                                         | Suspension lamp                                                                                     |
| Designer                                                                                                                     | S.T. Fabas Luce                                                                                     |
| Eancode                                                                                                                      | 8019282557463                                                                                       |
| Customs tariff                                                                                                               | 94059900                                                                                            |
| Color                                                                                                                        | Black                                                                                               |
| Material                                                                                                                     | Aluminum frame                                                                                      |
| IP                                                                                                                           | IP20                                                                                                |
| IK                                                                                                                           | 04                                                                                                  |
| Insulation Class                                                                                                             | CL3                                                                                                 |
| Operating ambient temperature                                                                                                | -20°C + 35°C                                                                                        |
| Years of warranty                                                                                                            | 3                                                                                                   |
| Item Dimensions                                                                                                              | 185xMax 1380mm Ø50mm - 0.3kg                                                                        |
| Packaging Dimensions                                                                                                         | 240x140x115mm - 0.4kg                                                                               |
|                                                                                                                              | Light Source 1                                                                                      |
|                                                                                                                              |                                                                                                     |
| Light source                                                                                                                 | LED Built-in                                                                                        |
| Light source LED Characteristics                                                                                             | LED Built-in SMD                                                                                    |
| _                                                                                                                            |                                                                                                     |
| LED Characteristics                                                                                                          | SMD                                                                                                 |
| LED Characteristics Light Source Lumen                                                                                       | SMD<br>750 lm                                                                                       |
| LED Characteristics Light Source Lumen Item Lumen                                                                            | SMD<br>750 lm<br>479 lm                                                                             |
| LED Characteristics Light Source Lumen Item Lumen Color Temperature                                                          | SMD 750 lm 479 lm CCT (2700K 3000K 4000K)                                                           |
| LED Characteristics Light Source Lumen Item Lumen Color Temperature Optics                                                   | SMD 750 lm 479 lm CCT (2700K 3000K 4000K) Diffused beam                                             |
| LED Characteristics Light Source Lumen Item Lumen Color Temperature Optics Minimum CRI                                       | SMD 750 lm 479 lm CCT (2700K 3000K 4000K) Diffused beam >80                                         |
| LED Characteristics Light Source Lumen Item Lumen Color Temperature Optics Minimum CRI                                       | SMD 750 lm 479 lm  CCT (2700K 3000K 4000K)  Diffused beam >80                                       |
| LED Characteristics Light Source Lumen Item Lumen Color Temperature Optics Minimum CRI Energy Efficiency Class               | SMD  750 lm  479 lm  CCT (2700K 3000K 4000K)  Diffused beam >80  A E  Electrical specifications 1   |
| LED Characteristics Light Source Lumen Item Lumen Color Temperature Optics Minimum CRI Energy Efficiency Class Input Voltage | SMD 750 lm 479 lm  CCT (2700K 3000K 4000K)  Diffused beam >80  A Electrical specifications 1 48V DC |