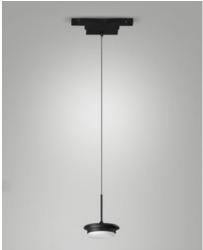

Fabas Luce S.p.a. Via Luigi Talamoni 75, 20861 BRUGHERIO MB - ITALY Tel. +39 039 890691 Fax. +39 039 2142208 info@fabasluce.it - www.fabasluce.it

**Ermes suspension**Suspension LED light which has been designed for use in all ERMES system profiles. This illuminator can be combined with a series of metal diffusers of different shapes and colors or a series of borosilicate glass diffusers of different sizes and finishing in summary, this luminaire combined with the wide range of diffusers represents a versatile and high quality lighting solution, suitable for different environments.

| Code                          | 6525-56-015                   |
|-------------------------------|-------------------------------|
| Туре                          | Suspension lamp               |
| Designer                      | S.T. Fabas Luce               |
| Eancode                       | 8019282557180                 |
| Customs tariff                | 94059900                      |
| Color                         | Black                         |
| Material                      | Aluminum frame                |
| IP                            | IP20                          |
| IK                            | 04                            |
| Insulation Class              | CL3                           |
| Operating ambient temperature | -20°C + 35°C                  |
| Years of warranty             | 3                             |
| Item Dimensions               | 185xMax 1380mm Ø80mm - 0.18kg |
| Packaging Dimensions          | 200x140x115mm - 0.36kg        |
|                               | Light Source 1                |
| Light source                  | Built-in                      |
| LED Characteristics           | SMD                           |
| Light Source Lumen            | 1510 lm                       |
| Item Lumen                    | 1037 lm                       |
| Color Temperature             | CCT (2700K 3000K 4000K)       |
| Optics                        | Diffused beam                 |
| Minimum CRI                   | >80                           |
| Energy Efficiency Class       | E >                           |
|                               | Electrical specifications 1   |
| Input Voltage                 | 48V DC                        |
| Total Absorbed Power          | 14W                           |
| Control System                | DALI                          |
|                               |                               |