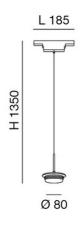

| Code                          | 6525-56-015                   |
|-------------------------------|-------------------------------|
| Туре                          | Suspension lamp               |
| Designer                      | S.T. Fabas Luce               |
| Eancode                       | 8019282557180                 |
| Customs tariff                | 94059900                      |
| Color                         | Black                         |
| Material                      | Aluminum frame                |
| IP                            | IP20                          |
| IK                            | 04                            |
| Insulation Class              | CL3                           |
| Operating ambient temperature | -20°C + 35°C                  |
| Years of warranty             | 3                             |
| Item Dimensions               | 185xMax 1380mm Ø80mm - 0.18kg |
| Packaging Dimensions          | 200x140x115mm - 0.36kg        |
|                               | Light Source 1                |
| Light source                  | Built-in                      |
| LED Characteristics           | SMD                           |
| Light Source Lumen            | 1510 lm                       |
| Item Lumen                    | 1037 lm                       |
| Color Temperature             | CCT (2700K 3000K 4000K)       |
| Optics                        | Diffused beam                 |
| Minimum CRI                   | >80                           |
| Energy Efficiency Class       | E >                           |
|                               | Electrical specifications 1   |
| Input Voltage                 | 48V DC                        |
| Total Absorbed Power          | 14W                           |
| Control System                | DALI                          |
|                               |                               |