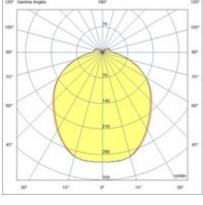

| Code                          | 6525-56-012                   |   |
|-------------------------------|-------------------------------|---|
| Туре                          | Suspension lamp               | ı |
| Designer                      | S.T. Fabas Luce               | ı |
| Eancode                       | 8019282555445                 | ı |
| Customs tariff                | 94059900                      | ı |
| Color                         | Black                         | ı |
| Material                      | Aluminum frame                | ı |
| IP                            | IP20                          | ı |
| IK                            | 04                            | ı |
| Insulation Class              | CL3                           |   |
| Operating ambient temperature | -20°C + 35°C                  |   |
| Years of warranty             | 3                             |   |
| Item Dimensions               | 185xMax 1380mm Ø80mm - 0.18kg |   |
| Packaging Dimensions          | 200x140x115mm - 0.36kg        |   |
|                               | Light Source 1                |   |
| Light source                  | Built-in                      |   |
| LED Characteristics           | SMD                           |   |
| Light Source Lumen            | 1510 lm                       |   |
| Item Lumen                    | 1037 lm                       |   |
| Color Temperature             | CCT (2700K 3000K 4000K)       |   |
| Optics                        | Diffused beam                 |   |
| Minimum CRI                   | >80                           |   |
| Energy Efficiency Class       | Ĝ E                           |   |
|                               | Electrical specifications 1   |   |
| Input Voltage                 | 48V DC                        | 1 |
| Total Absorbed Power          | 14W                           |   |
| Control System                | On/Off                        | 9 |
|                               |                               |   |