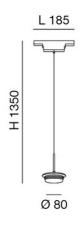

| Code                          | 6525-56-012                   |   |
|-------------------------------|-------------------------------|---|
| Туре                          | Suspension lamp               | ı |
| Designer                      | S.T. Fabas Luce               | ı |
| Eancode                       | 8019282555445                 | ı |
| Customs tariff                | 94059900                      | ı |
| Color                         | Black                         | ı |
| Material                      | Aluminum frame                | ı |
| IP                            | IP20                          | ı |
| IK                            | 04                            | ı |
| Insulation Class              | CL3                           |   |
| Operating ambient temperature | -20°C + 35°C                  |   |
| Years of warranty             | 3                             |   |
| Item Dimensions               | 185xMax 1380mm Ø80mm - 0.18kg |   |
| Packaging Dimensions          | 200x140x115mm - 0.36kg        |   |
|                               | Light Source 1                |   |
| Light source                  | Built-in                      |   |
| LED Characteristics           | SMD                           |   |
| Light Source Lumen            | 1510 lm                       |   |
| Item Lumen                    | 1037 lm                       |   |
| Color Temperature             | CCT (2700K 3000K 4000K)       |   |
| Optics                        | Diffused beam                 |   |
| Minimum CRI                   | >80                           |   |
| Energy Efficiency Class       | Ĝ E                           |   |
|                               | Electrical specifications 1   |   |
| Input Voltage                 | 48V DC                        | 1 |
| Total Absorbed Power          | 14W                           |   |
| Control System                | On/Off                        | 9 |
|                               |                               |   |