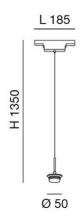

| Code                          | 6525-56-011                   |
|-------------------------------|-------------------------------|
| Туре                          | Suspension lamp               |
| Designer                      | S.T. Fabas Luce               |
| Eancode                       | 8019282555438                 |
| Customs tariff                | 94059900                      |
| Color                         | Black                         |
| Material                      | Aluminum frame                |
| IP                            | IP20                          |
| IK                            | 04                            |
| Insulation Class              | CL3                           |
| Operating ambient temperature | -20°C + 35°C                  |
| Years of warranty             | 3                             |
| Item Dimensions               | 185xMax 1380mm Ø50mm - 0.18kg |
| Packaging Dimensions          | 200x140x85mm - 0.23kg         |
|                               | Light Source 1                |
| Light source                  | LED Built-in                  |
| LED Characteristics           | SMD                           |
| Light Source Lumen            | 750 lm                        |
| Item Lumen                    | 479 lm                        |
| Color Temperature             | CCT (2700K 3000K 4000K)       |
| Optics                        | Diffused beam                 |
| Minimum CRI                   | >80                           |
| Energy Efficiency Class       | E                             |
|                               | Electrical specifications 1   |
| Input Voltage                 | 48V DC                        |
| Total Absorbed Power          | 8W                            |
| Driver                        | Included                      |
| Control System                | On/Off                        |
|                               |                               |