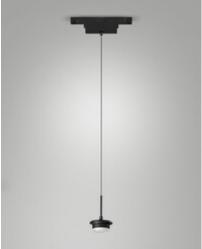

Fabas Luce S.p.a. Via Luigi Talamoni 75, 20861 BRUGHERIO MB - ITALY Tel. +39 039 890691 Fax. +39 039 2142208 info@fabasluce.it - www.fabasluce.it

**Ermes suspension**Suspension LED light which has been designed for use in all ERMES system profiles. This illuminator can be combined with a series of metal diffusers of different shapes and colors or a series of borosilicate glass diffusers of different sizes and finishing in summary, this luminaire combined with the wide range of diffusers represents a versatile and high quality lighting solution, suitable for different environments.

| Code                          | 6525-56-011                   |
|-------------------------------|-------------------------------|
| Туре                          | Suspension lamp               |
| Designer                      | S.T. Fabas Luce               |
| Eancode                       | 8019282555438                 |
| Customs tariff                | 94059900                      |
| Color                         | Black                         |
| Material                      | Aluminum frame                |
| IP                            | IP20                          |
| IK                            | 04                            |
| Insulation Class              | CL3                           |
| Operating ambient temperature | -20°C + 35°C                  |
| Years of warranty             | 3                             |
| Item Dimensions               | 185xMax 1380mm Ø50mm - 0.18kg |
| Packaging Dimensions          | 200x140x85mm - 0.23kg         |
|                               | Light Source 1                |
| Light source                  | LED Built-in                  |
| LED Characteristics           | SMD                           |
| Light Source Lumen            | 750 lm                        |
| Item Lumen                    | 479 lm                        |
| Color Temperature             | CCT (2700K 3000K 4000K)       |
| Optics                        | Diffused beam                 |
| Minimum CRI                   | >80                           |
| Energy Efficiency Class       | E                             |
|                               | Electrical specifications 1   |
| Input Voltage                 | 48V DC                        |
| Total Absorbed Power          | 8W                            |
| Driver                        | Included                      |
| Control System                | On/Off                        |
|                               |                               |