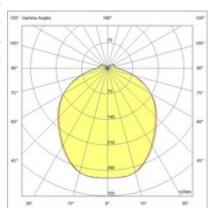

| Code                          | 6525-55-016                   |                             |
|-------------------------------|-------------------------------|-----------------------------|
| Туре                          | Suspension lamp               |                             |
| Designer                      | S.T. Fabas Luce               |                             |
| Eancode                       | 8019282557449                 |                             |
| Customs tariff                | 94059900                      |                             |
| Color                         | White                         |                             |
| Material                      | Aluminum frame                |                             |
| IP                            | IP20                          |                             |
| IK                            | 04                            |                             |
| Insulation Class              | CL3                           |                             |
| Operating ambient temperature | -20°C + 35°C                  |                             |
| Years of warranty             | 3                             |                             |
| Item Dimensions               | 185xMax 1380mm Ø50mm - 0.18kg |                             |
| Packaging Dimensions          | 200x140x85mm - 0.23kg         | 1.405                       |
|                               | Light Source 1                | L 185                       |
| Light source                  | LED Built-in                  |                             |
| LED Characteristics           | SMD                           |                             |
| Light Source Lumen            | 750 lm                        |                             |
| Item Lumen                    | 479 lm                        | 1350                        |
| Color Temperature             | CCT (2700K 3000K 4000K)       |                             |
| Optics                        | Diffused beam                 |                             |
| Minimum CRI                   | >80                           | _                           |
| Energy Efficiency Class       |                               |                             |
|                               | Electrical specifications 1   | Ø 50                        |
| Input Voltage                 | 48V DC                        | 120° Gamma Angles 180° 120° |
| Total Absorbed Power          | 8W                            |                             |
| Control System                | Push dimmer                   |                             |
|                               |                               | w                           |