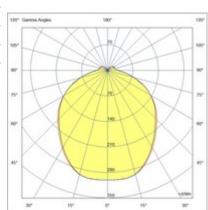

| Code                                  | 6525-55-014                           |                            |
|---------------------------------------|---------------------------------------|----------------------------|
| Туре                                  | Suspension lamp                       |                            |
| Designer                              | S.T. Fabas Luce                       |                            |
| Eancode                               | 8019282557159                         |                            |
| Customs tariff                        | 94059900                              |                            |
| Color                                 | White                                 |                            |
| Material                              | Aluminum frame                        |                            |
| IP                                    | IP20                                  |                            |
| IK                                    | 04                                    |                            |
| Insulation Class                      | CL3                                   |                            |
| Operating ambient temperature         | -20°C + 35°C                          |                            |
| Years of warranty                     | 3                                     |                            |
| Item Dimensions                       | 185xMax 1380mm Ø50mm - 0.2kg          |                            |
| Packaging Dimensions                  | 200x140x85mm - 0.3kg                  |                            |
|                                       | Light Source 1                        | L 185                      |
| Light source                          | LED Built-in                          |                            |
| LED Characteristics                   | SMD                                   |                            |
| Light Source Lumen                    | 750 lm                                |                            |
| Item Lumen                            | 479 lm                                | 1350                       |
| Color Temperature                     | CCT (2700K 3000K 4000K)               | <u> </u>                   |
| Optics                                | Diffused beam                         |                            |
| Minimum CRI                           | >80                                   |                            |
| Energy Efficiency Class               |                                       |                            |
|                                       |                                       | Q 50                       |
|                                       | Electrical specifications 1           | Ø 50                       |
| Input Voltage                         |                                       | 0 50                       |
| Input Voltage<br>Total Absorbed Power | Electrical specifications 1           | 100° Gamma Auges 100° 100° |
|                                       | Electrical specifications 1<br>48V DC |                            |