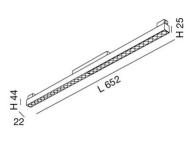

| Code                          | 6525-33-666                 |     |
|-------------------------------|-----------------------------|-----|
| Туре                          | Light Line Profiles         | п   |
| Eancode                       | 8019282551607               |     |
| Customs tariff                | 94051190                    |     |
| Color                         | Black                       |     |
| Material                      | Aluminum frame              |     |
| IP                            | IP20                        |     |
| IK                            | 05                          |     |
| Insulation Class              | (II)<br>CL3                 |     |
| Operating ambient temperature | -20°C + 35°C                |     |
| Years of warranty             | 3                           |     |
| Item Dimensions               | 652x22x44mm - 0,40kg        |     |
| Packaging Dimensions          | 700x65x60mm - 0.8kg         |     |
|                               | Light Source 1              |     |
| Light source                  | LED Built-in                |     |
| LED Characteristics           | SMD                         |     |
| Light Source Lumen            | 2720 lm                     |     |
| Item Lumen                    | 1912 lm                     |     |
| Color Temperature             | Warm White 2700K            |     |
| Optics                        | 24°                         |     |
| Minimum CRI                   | >90                         |     |
| Energy Efficiency Class       | F                           |     |
|                               | Electrical specifications 1 |     |
| Input Voltage                 | 48V DC                      | 130 |
| Total Absorbed Power          | 28W                         | 100 |
| Control System                | DALI                        | 90  |
|                               |                             | -   |