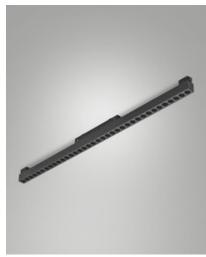

## **Ermes Light line with optic**

LED linear module designed for use in all ERMES system profiles. Made with a multi-cell linear system, these modules guarantee controlled luminance with a UGR <10. Available in two lenghts, two color temperatures, On-Off or DALI. The module can be integrated with the other devices of the Ermes family, making it versatile for different applications (residential, commercial, industrial) allowing you to create highly personalized lighting configurations that can be adapted to any need.

| Code                          | 6525-33-666                 |     |
|-------------------------------|-----------------------------|-----|
| Туре                          | Light Line Profiles         | п   |
| Eancode                       | 8019282551607               |     |
| Customs tariff                | 94051190                    |     |
| Color                         | Black                       |     |
| Material                      | Aluminum frame              |     |
| IP                            | IP20                        |     |
| IK                            | 05                          |     |
| Insulation Class              | (II)<br>CL3                 |     |
| Operating ambient temperature | -20°C + 35°C                |     |
| Years of warranty             | 3                           |     |
| Item Dimensions               | 652x22x44mm - 0,40kg        |     |
| Packaging Dimensions          | 700x65x60mm - 0.8kg         |     |
|                               | Light Source 1              |     |
| Light source                  | LED Built-in                |     |
| LED Characteristics           | SMD                         |     |
| Light Source Lumen            | 2720 lm                     |     |
| Item Lumen                    | 1912 lm                     |     |
| Color Temperature             | Warm White 2700K            |     |
| Optics                        | 24°                         |     |
| Minimum CRI                   | >90                         |     |
| Energy Efficiency Class       | F                           |     |
|                               | Electrical specifications 1 |     |
| Input Voltage                 | 48V DC                      | 130 |
| Total Absorbed Power          | 28W                         | 100 |
| Control System                | DALI                        | 90  |
|                               |                             | -   |