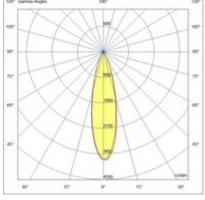

| Code                          | 6525-33-666                 |     |
|-------------------------------|-----------------------------|-----|
| Туре                          | Light Line Profiles         | п   |
| Eancode                       | 8019282551607               |     |
| Customs tariff                | 94051190                    |     |
| Color                         | Black                       |     |
| Material                      | Aluminum frame              |     |
| IP                            | IP20                        |     |
| IK                            | 05                          |     |
| Insulation Class              | (II)<br>CL3                 |     |
| Operating ambient temperature | -20°C + 35°C                |     |
| Years of warranty             | 3                           |     |
| Item Dimensions               | 652x22x44mm - 0,40kg        |     |
| Packaging Dimensions          | 700x65x60mm - 0.8kg         |     |
|                               | Light Source 1              |     |
| Light source                  | LED Built-in                |     |
| LED Characteristics           | SMD                         |     |
| Light Source Lumen            | 2720 lm                     |     |
| Item Lumen                    | 1912 lm                     |     |
| Color Temperature             | Warm White 2700K            |     |
| Optics                        | 24°                         |     |
| Minimum CRI                   | >90                         |     |
| Energy Efficiency Class       | F                           |     |
|                               | Electrical specifications 1 |     |
| Input Voltage                 | 48V DC                      | 130 |
| Total Absorbed Power          | 28W                         | 100 |
| Control System                | DALI                        | 90  |
|                               |                             | -   |