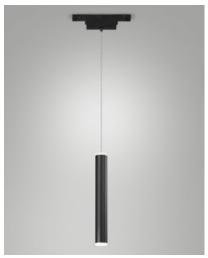

Fabas Luce S.p.a. Via Luigi Talamoni 75, 20861 BRUGHERIO MB - ITALY Tel. +39 039 890691 Fax. +39 039 2142208 info@fabasluce.it - www.fabasluce.it

Ermes cylindrical sospension

Suspension LED light which has been designed for use in all profiles of our ERMES system. The 7.5W LED integrated circuit is protected by an opal polycarbonate disc. The classic cylinder shape makes it ideal to be used to illuminate residential environments or wherever a minimalist and modern and the control of the cont line is required. Available in two color finishing. On-Off, DALI, Dimmer Push.