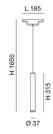

| Code                          | 6525-22-603                   |
|-------------------------------|-------------------------------|
| Туре                          | Suspension lamp               |
| Designer                      | S.T. Fabas Luce               |
| Eancode                       | 8019282557494                 |
| Customs tariff                | 94051190                      |
| Color                         | Black                         |
| Material                      | Aluminum frame                |
| IP                            | IP20                          |
| IK                            | 04                            |
| Insulation Class              |                               |
| Operating ambient temperature | -20°C + 35°C                  |
| Years of warranty             | 3                             |
| Item Dimensions               | 185xMax 1695mm Ø37mm - 0.30kg |
| Packaging Dimensions          | 110x50x330mm - 0.4kg          |
|                               | Light Source 1                |
| Light source                  | LED Built-in                  |
| LED Characteristics           | SMD                           |
| Light Source Lumen            | 720 lm                        |
| Item Lumen                    | 540 lm                        |
| Color Temperature             | Warm white 3000K              |
| Optics                        | Diffused beam                 |
| Minimum CRI                   | >80                           |
| Energy Efficiency Class       | Ĉ E →                         |
|                               | Electrical specifications 1   |
| Input Voltage                 | 48V DC                        |
| Total Absorbed Power          | 7,5W                          |
| Control System                | Push dimmer                   |