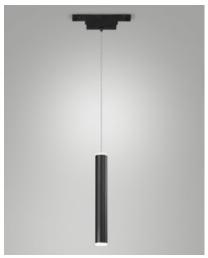

Fabas Luce S.p.a. Via Luigi Talamoni 75, 20861 BRUGHERIO MB - ITALY Tel. +39 039 890691 Fax. +39 039 2142208 info@fabasluce.it - www.fabasluce.it

Ermes cylindrical sospension

Suspension LED light which has been designed for use in all profiles of our ERMES system. The 7.5W LED integrated circuit is protected by an opal polycarbonate disc. The classic cylinder shape makes it ideal to be used to illuminate residential environments or wherever a minimalist and modern in the color finishing. On Off DALL Dimmer Push line is required. Available in two color finishing. On-Off, DALI, Dimmer Push.