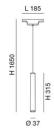

| Code                          | 6525-22-602                   |
|-------------------------------|-------------------------------|
| Туре                          | Suspension lamp               |
| Designer                      | S.T. Fabas Luce               |
| Eancode                       | 8019282557142                 |
| Customs tariff                | 94051190                      |
| Color                         | Black                         |
| Material                      | Aluminum frame                |
| IP                            | IP20                          |
| IK                            | 04                            |
| Insulation Class              | CL3                           |
| Operating ambient temperature | -20°C + 35°C                  |
| Years of warranty             | 3                             |
| Item Dimensions               | 185xMax 1695mm Ø37mm - 0.30kg |
| Packaging Dimensions          | 110x50x330mm - 0.4kg          |
|                               | Light Source 1                |
| Light source                  | LED Built-in                  |
| LED Characteristics           | SMD                           |
| Light Source Lumen            | 720 lm                        |
| Item Lumen                    | 540 lm                        |
| Color Temperature             | Warm white 3000K              |
| Optics                        | Diffused beam                 |
| Minimum CRI                   | >80                           |
| Energy Efficiency Class       | Ĝ E →                         |
|                               | Electrical specifications 1   |
| Input Voltage                 | 48V DC                        |
| Total Absorbed Power          | 7,5W                          |
| Control System                | DALI                          |