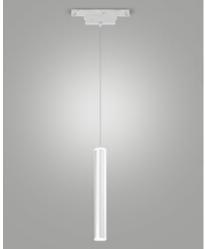

Fabas Luce S.p.a. Via Luigi Talamoni 75, 20861 BRUGHERIO MB - ITALY Tel. +39 039 890691 Fax. +39 039 2142208 info@fabasluce.it - www.fabasluce.it

Ermes cylindrical sospension

Suspension LED light which has been designed for use in all profiles of our ERMES system. The 7.5W LED integrated circuit is protected by an opal polycarbonate disc. The classic cylinder shape makes it ideal to be used to illuminate residential environments or wherever a minimalist and modern in the color finishing. On Off DALL Dimmer Push line is required. Available in two color finishing. On-Off, DALI, Dimmer Push.