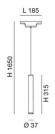

| Code                          | 6525-22-503                   |
|-------------------------------|-------------------------------|
| Туре                          | Suspension lamp               |
| Designer                      | S.T. Fabas Luce               |
| Eancode                       | 8019282557487                 |
| Customs tariff                | 94051190                      |
| Color                         | White                         |
| Material                      | Aluminum frame                |
| IP                            | IP20                          |
| IK                            | 04                            |
| Operating ambient temperature | -20°C + 35°C                  |
| Years of warranty             | 3                             |
| Item Dimensions               | 185xMax 1695mm Ø37mm - 0.30kg |
| Packaging Dimensions          | 110x50x330mm - 0.4kg          |
|                               | Light Source 1                |
| Light source                  | LED Built-in                  |
| LED Characteristics           | SMD                           |
| Light Source Lumen            | 720 lm                        |
| Item Lumen                    | 540 lm                        |
| Color Temperature             | Warm white 3000K              |
| Optics                        | Diffused beam                 |
| Minimum CRI                   | >80                           |
| Energy Efficiency Class       | E                             |
|                               | Electrical specifications 1   |
| Input Voltage                 | 48V DC                        |
| Total Absorbed Power          | 7,5W                          |
| Driver                        | Included                      |
| Control System                | Push dimmer                   |