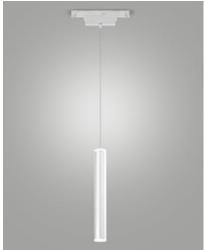

Fabas Luce S.p.a. Via Luigi Talamoni 75, 20861 BRUGHERIO MB - ITALY Tel. +39 039 890691 Fax. +39 039 2142208 info@fabasluce.it - www.fabasluce.it

Ermes cylindrical sospension

Suspension LED light which has been designed for use in all profiles of our ERMES system. The 7.5W LED integrated circuit is protected by an opal polycarbonate disc. The classic cylinder shape makes it ideal to be used to illuminate residential environments or wherever a minimalist and modern and the control of the cont line is required. Available in two color finishing. On-Off, DALI, Dimmer Push.