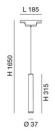

| Code                          | 6525-22-502                   |
|-------------------------------|-------------------------------|
| Туре                          | Suspension lamp               |
| Designer                      | S.T. Fabas Luce               |
| Eancode                       | 8019282557135                 |
| Customs tariff                | 94051190                      |
| Color                         | White                         |
| Material                      | Aluminum frame                |
| IP                            | IP20                          |
| IK                            | 04                            |
| Operating ambient temperature | -20°C + 35°C                  |
| Years of warranty             | 3                             |
| Item Dimensions               | 185xMax 1695mm Ø37mm - 0.30kg |
| Packaging Dimensions          | 110x50x330mm - 0.4kg          |
|                               | Light Source 1                |
| Light source                  | LED Built-in                  |
| LED Characteristics           | SMD                           |
| Light Source Lumen            | 720 lm                        |
| Item Lumen                    | 540 lm                        |
| Color Temperature             | Warm white 3000K              |
| Optics                        | Diffused beam                 |
| Minimum CRI                   | >80                           |
| Energy Efficiency Class       | Ĉ E C                         |
|                               | Electrical specifications 1   |
| Input Voltage                 | 48V DC                        |
| Total Absorbed Power          | 7,5W                          |
| Driver                        | Included                      |
| Control System                | DALI                          |