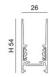

| Code                 | 6525-05-220                 |
|----------------------|-----------------------------|
| Туре                 | Accessories - Technical     |
| Eancode              | 8019282551843               |
| Customs tariff       | 94059900                    |
| Color                | White                       |
| Material             | Aluminum frame              |
| IP                   | IP20                        |
| IK                   | 06                          |
| Insulation Class     | (II)<br>CL3                 |
| Years of warranty    | 3                           |
| Item Dimensions      | 26x2000x54mm - 1.9kg        |
| Packaging Dimensions | 70x2010x70mm - 2.9kg        |
|                      | Electrical specifications 1 |
| Input Voltage        | 48V DC                      |