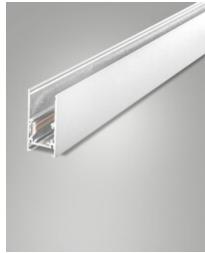

## Ermes track 48V-H54

48V electrified aluminium profile system. It can be installed on the ceiling and suspended, both on the ceiling and on the wall. It can be equipped at any point of the track with luminaires for linear and punctual light with a simple mechanical fixing system. The height of the tracks is only 54 mm. The tracks are already supplied with end caps and cover

| Code                 | 6525-05-220                 |
|----------------------|-----------------------------|
| Туре                 | Accessories - Technical     |
| Eancode              | 8019282551843               |
| Customs tariff       | 94059900                    |
| Color                | White                       |
| Material             | Aluminum frame              |
| IP                   | IP20                        |
| IK                   | 06                          |
| Insulation Class     | (II)<br>CL3                 |
| Years of warranty    | 3                           |
| Item Dimensions      | 26x2000x54mm - 1.9kg        |
| Packaging Dimensions | 70x2010x70mm - 2.9kg        |
|                      | Electrical specifications 1 |
| Input Voltage        | 48V DC                      |