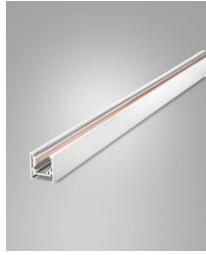

## Ermes track 48V -H27.5

48V electrified aluminium profile system. It can be installed on the ceiling and suspended, both on the ceiling and on the wall. It can be equipped at any point of the track with luminaires for linear and punctual light with a simple mechanical fixing system. The height of the tracks isonly 27,4 mm. The tracks are already supplied with end caps and cover

| Code                 | 6525-05-130                 |
|----------------------|-----------------------------|
| Туре                 | Accessories - Technical     |
| Eancode              | 8019282551881               |
| Customs tariff       | 94059900                    |
| Color                | White                       |
| Material             | Aluminum frame              |
| IP                   | IP20                        |
| IK                   | 06                          |
| Insulation Class     | (II)<br>CL3                 |
| Years of warranty    | 3                           |
| Item Dimensions      | 26x3000x27,4mm - 2,10kg     |
| Packaging Dimensions | 45x3010x45mm - 2.8kg        |
|                      | Electrical specifications 1 |
| Input Voltage        | 48V DC                      |