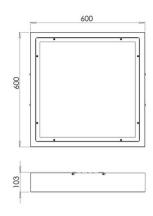

| Type                                                                                                                                                                                                                                                                                                                                                                                                                                                                                                                                                                                                                                                                                                                                                                                                                                                                                                                                                                                                                                                 | Code                          | 6524-34-715                            |
|------------------------------------------------------------------------------------------------------------------------------------------------------------------------------------------------------------------------------------------------------------------------------------------------------------------------------------------------------------------------------------------------------------------------------------------------------------------------------------------------------------------------------------------------------------------------------------------------------------------------------------------------------------------------------------------------------------------------------------------------------------------------------------------------------------------------------------------------------------------------------------------------------------------------------------------------------------------------------------------------------------------------------------------------------|-------------------------------|----------------------------------------|
| Eancode 8019282552758  Customs tariff 94054239  Color White  Material Metal frame / Clear prismatic diffuser  IP IP65  IK 04  Insulation Class                                                                                                                                                                                                                                                                                                                                                                                                                                                                                                                                                                                                                                                                                                                                                                                                                                                                                                       | Туре                          | Recessed lamp                          |
| Customs tariff         94054239           Color         White           Material         Metal frame / Clear prismatic diffuser           IP         IP65           IK         04           Insulation Class         □ Clear           Operating ambient temperature         -20°C +45°C           Years of warranty         5           Item Dimensions         600x600x103mm - 9.3kg           Packaging Dimensions         650x650x150mm - 10.6kg           Light Source         1           LED Built-in         LED Built-in           LED Characteristics         SMD           Light Source Lumen         5861 Im           Item Lumen         4485 Im           Color Temperature         Natural white 4000 K           Optics         Prismatic           Minimum CRI         >90           UGR         <19           Energy Efficiency Class         In Clear Class           Input Voltage         220/240V AC 50/60Hz           Total Absorbed Power         35W           Driver         Included           Power Factor         > 0.9 | Designer                      | S.T. Fabas Luce                        |
| Color         White           Material         Metal frame / Clear prismatic diffuser           IP         IP65           IK         04           Insulation Class         □ □ □ □ □ □ □ □ □ □ □ □ □ □ □ □ □ □ □                                                                                                                                                                                                                                                                                                                                                                                                                                                                                                                                                                                                                                                                                                                                                                                                                                     | Eancode                       | 8019282552758                          |
| Material     Metal frame / Clear prismatic diffuser       IP     IP65       IK     04       Insulation Class     □□□□□□□□□□□□□□□□□□□□□□□□□□□□□□□□□□□□                                                                                                                                                                                                                                                                                                                                                                                                                                                                                                                                                                                                                                                                                                                                                                                                                                                                                                | Customs tariff                | 94054239                               |
| IP                                                                                                                                                                                                                                                                                                                                                                                                                                                                                                                                                                                                                                                                                                                                                                                                                                                                                                                                                                                                                                                   | Color                         | White                                  |
| IK Insulation Class    Comparing ambient temperature                                                                                                                                                                                                                                                                                                                                                                                                                                                                                                                                                                                                                                                                                                                                                                                                                                                                                                                                                                                                 | Material                      | Metal frame / Clear prismatic diffuser |
| Insulation Class                                                                                                                                                                                                                                                                                                                                                                                                                                                                                                                                                                                                                                                                                                                                                                                                                                                                                                                                                                                                                                     | IP                            | IP65                                   |
| Operating ambient temperature                                                                                                                                                                                                                                                                                                                                                                                                                                                                                                                                                                                                                                                                                                                                                                                                                                                                                                                                                                                                                        | IK                            | 04                                     |
| Years of warranty         5           Item Dimensions         600x600x103mm - 9.3kg           Packaging Dimensions         650x650x150mm - 10.6kg           Light Source 1         Light Source 1           Light Source Lemen         SMD           Light Source Lumen         5861 lm           Item Lumen         4485 lm           Color Temperature         Natural white 4000 K           Optics         Prismatic           Minimum CRI         >90           UGR         <19           Energy Efficiency Class         A C           A C         C           Electrical specifications 1         Input Voltage           Total Absorbed Power         35W           Driver         Included           Power Factor         > 0.9                                                                                                                                                                                                                                                                                                             | Insulation Class              | CL1                                    |
| Rem Dimensions   600x600x103mm - 9.3kg                                                                                                                                                                                                                                                                                                                                                                                                                                                                                                                                                                                                                                                                                                                                                                                                                                                                                                                                                                                                               | Operating ambient temperature | -20°C +45°C                            |
| Packaging Dimensions   650x650x150mm - 10.6kg                                                                                                                                                                                                                                                                                                                                                                                                                                                                                                                                                                                                                                                                                                                                                                                                                                                                                                                                                                                                        | Years of warranty             | 5                                      |
| Light source         LED Built-in           LED Characteristics         SMD           Light Source Lumen         5861 lm           Item Lumen         4485 lm           Color Temperature         Natural white 4000 K           Optics         Prismatic           Minimum CRI         >90           UGR         <19           Energy Efficiency Class         ♣ C           Electrical specifications 1         Input Voltage           Total Absorbed Power         35W           Driver         Included           Power Factor         > 0.9                                                                                                                                                                                                                                                                                                                                                                                                                                                                                                    | Item Dimensions               | 600x600x103mm - 9.3kg                  |
| Light source LED Built-in   LED Characteristics SMD   Light Source Lumen 5861 lm   Item Lumen 4485 lm   Color Temperature Natural white 4000 K   Optics Prismatic   Minimum CRI >90   UGR <19   Energy Efficiency Class ♠ C   Electrical specifications 1   Input Voltage 220/240V AC 50/60Hz   Total Absorbed Power 35W   Driver Included   Power Factor > 0.9                                                                                                                                                                                                                                                                                                                                                                                                                                                                                                                                                                                                                                                                                      | Packaging Dimensions          | 650x650x150mm - 10.6kg                 |
| LED Characteristics  Light Source Lumen  S861 Im  Item Lumen  4485 Im  Color Temperature  Natural white 4000 K  Optics  Prismatic  Minimum CRI  >90  UGR  <-19  Energy Efficiency Class  Electrical specifications 1  Input Voltage  220/240V AC 50/60Hz  Total Absorbed Power  Driver  Included  Power Factor  > 0.9                                                                                                                                                                                                                                                                                                                                                                                                                                                                                                                                                                                                                                                                                                                                |                               | Light Source 1                         |
| Light Source Lumen         5861 lm           Item Lumen         4485 lm           Color Temperature         Natural white 4000 K           Optics         Prismatic           Minimum CRI         >90           UGR         <19           Energy Efficiency Class         A C C C C C C C C C C C C C C C C C C C                                                                                                                                                                                                                                                                                                                                                                                                                                                                                                                                                                                                                                                                                                                                    | Light source                  | LED Built-in                           |
| Item Lumen                                                                                                                                                                                                                                                                                                                                                                                                                                                                                                                                                                                                                                                                                                                                                                                                                                                                                                                                                                                                                                           | LED Characteristics           | SMD                                    |
| Color Temperature  Natural white 4000 K  Optics  Prismatic  Minimum CRI  >90  UGR  -19  Energy Efficiency Class  Electrical specifications 1  Input Voltage  220/240V AC 50/60Hz  Total Absorbed Power  Driver  Included  Power Factor  Natural white 4000 K  Prismatic  >90  Electrical specifications 1  220/240V AC 50/60Hz                                                                                                                                                                                                                                                                                                                                                                                                                                                                                                                                                                                                                                                                                                                       | Light Source Lumen            | 5861 lm                                |
| Optics         Prismatic           Minimum CRI         >90           UGR         <19           Energy Efficiency Class         A C C C C C C C C C C C C C C C C C C C                                                                                                                                                                                                                                                                                                                                                                                                                                                                                                                                                                                                                                                                                                                                                                                                                                                                               | Item Lumen                    | 4485 lm                                |
| Minimum CRI         >90           UGR         <19           Energy Efficiency Class         A C C C C C C C C C C C C C C C C C C C                                                                                                                                                                                                                                                                                                                                                                                                                                                                                                                                                                                                                                                                                                                                                                                                                                                                                                                  | Color Temperature             | Natural white 4000 K                   |
| UGR <19 Energy Efficiency Class    A                                                                                                                                                                                                                                                                                                                                                                                                                                                                                                                                                                                                                                                                                                                                                                                                                                                                                                                                                                                                                 | Optics                        | Prismatic                              |
| Energy Efficiency Class    A   C                                                                                                                                                                                                                                                                                                                                                                                                                                                                                                                                                                                                                                                                                                                                                                                                                                                                                                                                                                                                                     | Minimum CRI                   | >90                                    |
| Electrical specifications 1  Input Voltage 220/240V AC 50/60Hz  Total Absorbed Power 35W  Driver Included  Power Factor > 0.9                                                                                                                                                                                                                                                                                                                                                                                                                                                                                                                                                                                                                                                                                                                                                                                                                                                                                                                        | UGR                           | <19                                    |
| Input Voltage         220/240V AC 50/60Hz           Total Absorbed Power         35W           Driver         Included           Power Factor         > 0.9                                                                                                                                                                                                                                                                                                                                                                                                                                                                                                                                                                                                                                                                                                                                                                                                                                                                                          | Energy Efficiency Class       |                                        |
| Total Absorbed Power         35W           Driver         Included           Power Factor         > 0.9                                                                                                                                                                                                                                                                                                                                                                                                                                                                                                                                                                                                                                                                                                                                                                                                                                                                                                                                              |                               | Electrical specifications 1            |
| DriverIncludedPower Factor> 0.9                                                                                                                                                                                                                                                                                                                                                                                                                                                                                                                                                                                                                                                                                                                                                                                                                                                                                                                                                                                                                      | Input Voltage                 | 220/240V AC 50/60Hz                    |
| Power Factor > 0.9                                                                                                                                                                                                                                                                                                                                                                                                                                                                                                                                                                                                                                                                                                                                                                                                                                                                                                                                                                                                                                   | Total Absorbed Power          | 35W                                    |
|                                                                                                                                                                                                                                                                                                                                                                                                                                                                                                                                                                                                                                                                                                                                                                                                                                                                                                                                                                                                                                                      | Driver                        | Included                               |
| Control System DALI/Push/On-Off                                                                                                                                                                                                                                                                                                                                                                                                                                                                                                                                                                                                                                                                                                                                                                                                                                                                                                                                                                                                                      | Power Factor                  | > 0.9                                  |
| DALIT USINOTI OII                                                                                                                                                                                                                                                                                                                                                                                                                                                                                                                                                                                                                                                                                                                                                                                                                                                                                                                                                                                                                                    | Control System                | DALI/Push/On-Off                       |