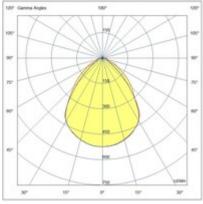

| Type                                                                                                                                                                                                                                                                                                                                                                                                                                                                                                                                                                                                                                                                                                                                                                                                                                                                                                                                                                                                                                                 | Code                          | 6524-34-715                            |
|------------------------------------------------------------------------------------------------------------------------------------------------------------------------------------------------------------------------------------------------------------------------------------------------------------------------------------------------------------------------------------------------------------------------------------------------------------------------------------------------------------------------------------------------------------------------------------------------------------------------------------------------------------------------------------------------------------------------------------------------------------------------------------------------------------------------------------------------------------------------------------------------------------------------------------------------------------------------------------------------------------------------------------------------------|-------------------------------|----------------------------------------|
| Eancode 8019282552758  Customs tariff 94054239  Color White  Material Metal frame / Clear prismatic diffuser  IP IP65  IK 04  Insulation Class                                                                                                                                                                                                                                                                                                                                                                                                                                                                                                                                                                                                                                                                                                                                                                                                                                                                                                       | Туре                          | Recessed lamp                          |
| Customs tariff         94054239           Color         White           Material         Metal frame / Clear prismatic diffuser           IP         IP65           IK         04           Insulation Class         □ Clear           Operating ambient temperature         -20°C +45°C           Years of warranty         5           Item Dimensions         600x600x103mm - 9.3kg           Packaging Dimensions         650x650x150mm - 10.6kg           Light Source         1           LED Built-in         LED Built-in           LED Characteristics         SMD           Light Source Lumen         5861 Im           Item Lumen         4485 Im           Color Temperature         Natural white 4000 K           Optics         Prismatic           Minimum CRI         >90           UGR         <19           Energy Efficiency Class         In Clear Class           Input Voltage         220/240V AC 50/60Hz           Total Absorbed Power         35W           Driver         Included           Power Factor         > 0.9 | Designer                      | S.T. Fabas Luce                        |
| Color         White           Material         Metal frame / Clear prismatic diffuser           IP         IP65           IK         04           Insulation Class         □ □ □ □ □ □ □ □ □ □ □ □ □ □ □ □ □ □ □                                                                                                                                                                                                                                                                                                                                                                                                                                                                                                                                                                                                                                                                                                                                                                                                                                     | Eancode                       | 8019282552758                          |
| Material     Metal frame / Clear prismatic diffuser       IP     IP65       IK     04       Insulation Class     □□□□□□□□□□□□□□□□□□□□□□□□□□□□□□□□□□□□                                                                                                                                                                                                                                                                                                                                                                                                                                                                                                                                                                                                                                                                                                                                                                                                                                                                                                | Customs tariff                | 94054239                               |
| IP                                                                                                                                                                                                                                                                                                                                                                                                                                                                                                                                                                                                                                                                                                                                                                                                                                                                                                                                                                                                                                                   | Color                         | White                                  |
| IK Insulation Class    Comparing ambient temperature                                                                                                                                                                                                                                                                                                                                                                                                                                                                                                                                                                                                                                                                                                                                                                                                                                                                                                                                                                                                 | Material                      | Metal frame / Clear prismatic diffuser |
| Insulation Class                                                                                                                                                                                                                                                                                                                                                                                                                                                                                                                                                                                                                                                                                                                                                                                                                                                                                                                                                                                                                                     | IP                            | IP65                                   |
| Operating ambient temperature                                                                                                                                                                                                                                                                                                                                                                                                                                                                                                                                                                                                                                                                                                                                                                                                                                                                                                                                                                                                                        | IK                            | 04                                     |
| Years of warranty         5           Item Dimensions         600x600x103mm - 9.3kg           Packaging Dimensions         650x650x150mm - 10.6kg           Light Source 1         Light Source 1           Light Source Lemen         SMD           Light Source Lumen         5861 lm           Item Lumen         4485 lm           Color Temperature         Natural white 4000 K           Optics         Prismatic           Minimum CRI         >90           UGR         <19           Energy Efficiency Class         A C           A C         C           Electrical specifications 1         Input Voltage           Total Absorbed Power         35W           Driver         Included           Power Factor         > 0.9                                                                                                                                                                                                                                                                                                             | Insulation Class              | CL1                                    |
| Rem Dimensions   600x600x103mm - 9.3kg                                                                                                                                                                                                                                                                                                                                                                                                                                                                                                                                                                                                                                                                                                                                                                                                                                                                                                                                                                                                               | Operating ambient temperature | -20°C +45°C                            |
| Packaging Dimensions   650x650x150mm - 10.6kg                                                                                                                                                                                                                                                                                                                                                                                                                                                                                                                                                                                                                                                                                                                                                                                                                                                                                                                                                                                                        | Years of warranty             | 5                                      |
| Light source         LED Built-in           LED Characteristics         SMD           Light Source Lumen         5861 lm           Item Lumen         4485 lm           Color Temperature         Natural white 4000 K           Optics         Prismatic           Minimum CRI         >90           UGR         <19           Energy Efficiency Class         ♣ C           Electrical specifications 1         Input Voltage           Total Absorbed Power         35W           Driver         Included           Power Factor         > 0.9                                                                                                                                                                                                                                                                                                                                                                                                                                                                                                    | Item Dimensions               | 600x600x103mm - 9.3kg                  |
| Light source LED Built-in   LED Characteristics SMD   Light Source Lumen 5861 lm   Item Lumen 4485 lm   Color Temperature Natural white 4000 K   Optics Prismatic   Minimum CRI >90   UGR <19   Energy Efficiency Class ♠ C   Electrical specifications 1   Input Voltage 220/240V AC 50/60Hz   Total Absorbed Power 35W   Driver Included   Power Factor > 0.9                                                                                                                                                                                                                                                                                                                                                                                                                                                                                                                                                                                                                                                                                      | Packaging Dimensions          | 650x650x150mm - 10.6kg                 |
| LED Characteristics  Light Source Lumen  S861 Im  Item Lumen  4485 Im  Color Temperature  Natural white 4000 K  Optics  Prismatic  Minimum CRI  >90  UGR  <-19  Energy Efficiency Class  Electrical specifications 1  Input Voltage  220/240V AC 50/60Hz  Total Absorbed Power  Driver  Included  Power Factor  > 0.9                                                                                                                                                                                                                                                                                                                                                                                                                                                                                                                                                                                                                                                                                                                                |                               | Light Source 1                         |
| Light Source Lumen         5861 lm           Item Lumen         4485 lm           Color Temperature         Natural white 4000 K           Optics         Prismatic           Minimum CRI         >90           UGR         <19           Energy Efficiency Class         A C C C C C C C C C C C C C C C C C C C                                                                                                                                                                                                                                                                                                                                                                                                                                                                                                                                                                                                                                                                                                                                    | Light source                  | LED Built-in                           |
| Item Lumen                                                                                                                                                                                                                                                                                                                                                                                                                                                                                                                                                                                                                                                                                                                                                                                                                                                                                                                                                                                                                                           | LED Characteristics           | SMD                                    |
| Color Temperature  Natural white 4000 K  Optics  Prismatic  Minimum CRI  >90  UGR  -19  Energy Efficiency Class  Electrical specifications 1  Input Voltage  220/240V AC 50/60Hz  Total Absorbed Power  Driver  Included  Power Factor  Natural white 4000 K  Prismatic  >90  Electrical specifications 1  220/240V AC 50/60Hz                                                                                                                                                                                                                                                                                                                                                                                                                                                                                                                                                                                                                                                                                                                       | Light Source Lumen            | 5861 lm                                |
| Optics         Prismatic           Minimum CRI         >90           UGR         <19           Energy Efficiency Class         A C C C C C C C C C C C C C C C C C C C                                                                                                                                                                                                                                                                                                                                                                                                                                                                                                                                                                                                                                                                                                                                                                                                                                                                               | Item Lumen                    | 4485 lm                                |
| Minimum CRI         >90           UGR         <19           Energy Efficiency Class         A C C C C C C C C C C C C C C C C C C C                                                                                                                                                                                                                                                                                                                                                                                                                                                                                                                                                                                                                                                                                                                                                                                                                                                                                                                  | Color Temperature             | Natural white 4000 K                   |
| UGR <19 Energy Efficiency Class    A                                                                                                                                                                                                                                                                                                                                                                                                                                                                                                                                                                                                                                                                                                                                                                                                                                                                                                                                                                                                                 | Optics                        | Prismatic                              |
| Energy Efficiency Class    A   C                                                                                                                                                                                                                                                                                                                                                                                                                                                                                                                                                                                                                                                                                                                                                                                                                                                                                                                                                                                                                     | Minimum CRI                   | >90                                    |
| Electrical specifications 1  Input Voltage 220/240V AC 50/60Hz  Total Absorbed Power 35W  Driver Included  Power Factor > 0.9                                                                                                                                                                                                                                                                                                                                                                                                                                                                                                                                                                                                                                                                                                                                                                                                                                                                                                                        | UGR                           | <19                                    |
| Input Voltage         220/240V AC 50/60Hz           Total Absorbed Power         35W           Driver         Included           Power Factor         > 0.9                                                                                                                                                                                                                                                                                                                                                                                                                                                                                                                                                                                                                                                                                                                                                                                                                                                                                          | Energy Efficiency Class       |                                        |
| Total Absorbed Power         35W           Driver         Included           Power Factor         > 0.9                                                                                                                                                                                                                                                                                                                                                                                                                                                                                                                                                                                                                                                                                                                                                                                                                                                                                                                                              |                               | Electrical specifications 1            |
| DriverIncludedPower Factor> 0.9                                                                                                                                                                                                                                                                                                                                                                                                                                                                                                                                                                                                                                                                                                                                                                                                                                                                                                                                                                                                                      | Input Voltage                 | 220/240V AC 50/60Hz                    |
| Power Factor > 0.9                                                                                                                                                                                                                                                                                                                                                                                                                                                                                                                                                                                                                                                                                                                                                                                                                                                                                                                                                                                                                                   | Total Absorbed Power          | 35W                                    |
|                                                                                                                                                                                                                                                                                                                                                                                                                                                                                                                                                                                                                                                                                                                                                                                                                                                                                                                                                                                                                                                      | Driver                        | Included                               |
| Control System DALI/Push/On-Off                                                                                                                                                                                                                                                                                                                                                                                                                                                                                                                                                                                                                                                                                                                                                                                                                                                                                                                                                                                                                      | Power Factor                  | > 0.9                                  |
| DALIT USINOTI OII                                                                                                                                                                                                                                                                                                                                                                                                                                                                                                                                                                                                                                                                                                                                                                                                                                                                                                                                                                                                                                    | Control System                | DALI/Push/On-Off                       |