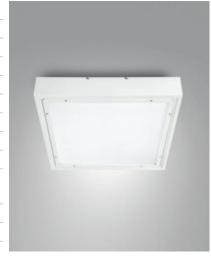

## **Skilos**

Skilos recessed ceiling is a lighting fixture with a 600x600mm modular structure. Provided with an optical system which allows excellent visual comfort, the microprismatic screen guarantees a UGR<19 factor. Equipped with the latest generation of very high efficiency LEDs, 4000K natural light, CRI 90. The IP65 protection degree is guaranteed both on the visible side and on the recessed side. Particularly suitable for operating, aseptic, chemical and food premises. Possibility to have custom-made dimensions.

| Type                                                                                                                                                                                                                                                                                                                                                                                                                                                                                                                                                                                                                                                                                                                                                                                                                                                                                                                                                                                                                                                 | Code                          | 6524-34-715                            |
|------------------------------------------------------------------------------------------------------------------------------------------------------------------------------------------------------------------------------------------------------------------------------------------------------------------------------------------------------------------------------------------------------------------------------------------------------------------------------------------------------------------------------------------------------------------------------------------------------------------------------------------------------------------------------------------------------------------------------------------------------------------------------------------------------------------------------------------------------------------------------------------------------------------------------------------------------------------------------------------------------------------------------------------------------|-------------------------------|----------------------------------------|
| Eancode 8019282552758  Customs tariff 94054239  Color White  Material Metal frame / Clear prismatic diffuser  IP IP65  IK 04  Insulation Class                                                                                                                                                                                                                                                                                                                                                                                                                                                                                                                                                                                                                                                                                                                                                                                                                                                                                                       | Туре                          | Recessed lamp                          |
| Customs tariff         94054239           Color         White           Material         Metal frame / Clear prismatic diffuser           IP         IP65           IK         04           Insulation Class         □ Clear           Operating ambient temperature         -20°C +45°C           Years of warranty         5           Item Dimensions         600x600x103mm - 9.3kg           Packaging Dimensions         650x650x150mm - 10.6kg           Light Source         1           LED Built-in         LED Built-in           LED Characteristics         SMD           Light Source Lumen         5861 Im           Item Lumen         4485 Im           Color Temperature         Natural white 4000 K           Optics         Prismatic           Minimum CRI         >90           UGR         <19           Energy Efficiency Class         In Clear Class           Input Voltage         220/240V AC 50/60Hz           Total Absorbed Power         35W           Driver         Included           Power Factor         > 0.9 | Designer                      | S.T. Fabas Luce                        |
| Color         White           Material         Metal frame / Clear prismatic diffuser           IP         IP65           IK         04           Insulation Class         □ □ □ □ □ □ □ □ □ □ □ □ □ □ □ □ □ □ □                                                                                                                                                                                                                                                                                                                                                                                                                                                                                                                                                                                                                                                                                                                                                                                                                                     | Eancode                       | 8019282552758                          |
| Material     Metal frame / Clear prismatic diffuser       IP     IP65       IK     04       Insulation Class     □□□□□□□□□□□□□□□□□□□□□□□□□□□□□□□□□□□□                                                                                                                                                                                                                                                                                                                                                                                                                                                                                                                                                                                                                                                                                                                                                                                                                                                                                                | Customs tariff                | 94054239                               |
| IP                                                                                                                                                                                                                                                                                                                                                                                                                                                                                                                                                                                                                                                                                                                                                                                                                                                                                                                                                                                                                                                   | Color                         | White                                  |
| IK Insulation Class    Comparing ambient temperature                                                                                                                                                                                                                                                                                                                                                                                                                                                                                                                                                                                                                                                                                                                                                                                                                                                                                                                                                                                                 | Material                      | Metal frame / Clear prismatic diffuser |
| Insulation Class                                                                                                                                                                                                                                                                                                                                                                                                                                                                                                                                                                                                                                                                                                                                                                                                                                                                                                                                                                                                                                     | IP                            | IP65                                   |
| Operating ambient temperature                                                                                                                                                                                                                                                                                                                                                                                                                                                                                                                                                                                                                                                                                                                                                                                                                                                                                                                                                                                                                        | IK                            | 04                                     |
| Years of warranty         5           Item Dimensions         600x600x103mm - 9.3kg           Packaging Dimensions         650x650x150mm - 10.6kg           Light Source 1         Light Source 1           Light Source Lemen         SMD           Light Source Lumen         5861 lm           Item Lumen         4485 lm           Color Temperature         Natural white 4000 K           Optics         Prismatic           Minimum CRI         >90           UGR         <19           Energy Efficiency Class         A C           A C         C           Electrical specifications 1         Input Voltage           Total Absorbed Power         35W           Driver         Included           Power Factor         > 0.9                                                                                                                                                                                                                                                                                                             | Insulation Class              | CL1                                    |
| Rem Dimensions   600x600x103mm - 9.3kg                                                                                                                                                                                                                                                                                                                                                                                                                                                                                                                                                                                                                                                                                                                                                                                                                                                                                                                                                                                                               | Operating ambient temperature | -20°C +45°C                            |
| Packaging Dimensions   650x650x150mm - 10.6kg                                                                                                                                                                                                                                                                                                                                                                                                                                                                                                                                                                                                                                                                                                                                                                                                                                                                                                                                                                                                        | Years of warranty             | 5                                      |
| Light source         LED Built-in           LED Characteristics         SMD           Light Source Lumen         5861 lm           Item Lumen         4485 lm           Color Temperature         Natural white 4000 K           Optics         Prismatic           Minimum CRI         >90           UGR         <19           Energy Efficiency Class         ♣ C           Electrical specifications 1         Input Voltage           Total Absorbed Power         35W           Driver         Included           Power Factor         > 0.9                                                                                                                                                                                                                                                                                                                                                                                                                                                                                                    | Item Dimensions               | 600x600x103mm - 9.3kg                  |
| Light source LED Built-in   LED Characteristics SMD   Light Source Lumen 5861 lm   Item Lumen 4485 lm   Color Temperature Natural white 4000 K   Optics Prismatic   Minimum CRI >90   UGR <19   Energy Efficiency Class ♠ C   Electrical specifications 1   Input Voltage 220/240V AC 50/60Hz   Total Absorbed Power 35W   Driver Included   Power Factor > 0.9                                                                                                                                                                                                                                                                                                                                                                                                                                                                                                                                                                                                                                                                                      | Packaging Dimensions          | 650x650x150mm - 10.6kg                 |
| LED Characteristics  Light Source Lumen  S861 Im  Item Lumen  4485 Im  Color Temperature  Natural white 4000 K  Optics  Prismatic  Minimum CRI  >90  UGR  <-19  Energy Efficiency Class  Electrical specifications 1  Input Voltage  220/240V AC 50/60Hz  Total Absorbed Power  Driver  Included  Power Factor  > 0.9                                                                                                                                                                                                                                                                                                                                                                                                                                                                                                                                                                                                                                                                                                                                |                               | Light Source 1                         |
| Light Source Lumen         5861 lm           Item Lumen         4485 lm           Color Temperature         Natural white 4000 K           Optics         Prismatic           Minimum CRI         >90           UGR         <19           Energy Efficiency Class         A C C C C C C C C C C C C C C C C C C C                                                                                                                                                                                                                                                                                                                                                                                                                                                                                                                                                                                                                                                                                                                                    | Light source                  | LED Built-in                           |
| Item Lumen                                                                                                                                                                                                                                                                                                                                                                                                                                                                                                                                                                                                                                                                                                                                                                                                                                                                                                                                                                                                                                           | LED Characteristics           | SMD                                    |
| Color Temperature  Natural white 4000 K  Optics  Prismatic  Minimum CRI  >90  UGR  -19  Energy Efficiency Class  Electrical specifications 1  Input Voltage  220/240V AC 50/60Hz  Total Absorbed Power  Driver  Included  Power Factor  Natural white 4000 K  Prismatic  >90  Electrical specifications 1  220/240V AC 50/60Hz                                                                                                                                                                                                                                                                                                                                                                                                                                                                                                                                                                                                                                                                                                                       | Light Source Lumen            | 5861 lm                                |
| Optics         Prismatic           Minimum CRI         >90           UGR         <19           Energy Efficiency Class         A C C C C C C C C C C C C C C C C C C C                                                                                                                                                                                                                                                                                                                                                                                                                                                                                                                                                                                                                                                                                                                                                                                                                                                                               | Item Lumen                    | 4485 lm                                |
| Minimum CRI         >90           UGR         <19           Energy Efficiency Class         A C C C C C C C C C C C C C C C C C C C                                                                                                                                                                                                                                                                                                                                                                                                                                                                                                                                                                                                                                                                                                                                                                                                                                                                                                                  | Color Temperature             | Natural white 4000 K                   |
| UGR <19 Energy Efficiency Class    A                                                                                                                                                                                                                                                                                                                                                                                                                                                                                                                                                                                                                                                                                                                                                                                                                                                                                                                                                                                                                 | Optics                        | Prismatic                              |
| Energy Efficiency Class    A   C                                                                                                                                                                                                                                                                                                                                                                                                                                                                                                                                                                                                                                                                                                                                                                                                                                                                                                                                                                                                                     | Minimum CRI                   | >90                                    |
| Electrical specifications 1  Input Voltage 220/240V AC 50/60Hz  Total Absorbed Power 35W  Driver Included  Power Factor > 0.9                                                                                                                                                                                                                                                                                                                                                                                                                                                                                                                                                                                                                                                                                                                                                                                                                                                                                                                        | UGR                           | <19                                    |
| Input Voltage         220/240V AC 50/60Hz           Total Absorbed Power         35W           Driver         Included           Power Factor         > 0.9                                                                                                                                                                                                                                                                                                                                                                                                                                                                                                                                                                                                                                                                                                                                                                                                                                                                                          | Energy Efficiency Class       |                                        |
| Total Absorbed Power         35W           Driver         Included           Power Factor         > 0.9                                                                                                                                                                                                                                                                                                                                                                                                                                                                                                                                                                                                                                                                                                                                                                                                                                                                                                                                              |                               | Electrical specifications 1            |
| DriverIncludedPower Factor> 0.9                                                                                                                                                                                                                                                                                                                                                                                                                                                                                                                                                                                                                                                                                                                                                                                                                                                                                                                                                                                                                      | Input Voltage                 | 220/240V AC 50/60Hz                    |
| Power Factor > 0.9                                                                                                                                                                                                                                                                                                                                                                                                                                                                                                                                                                                                                                                                                                                                                                                                                                                                                                                                                                                                                                   | Total Absorbed Power          | 35W                                    |
|                                                                                                                                                                                                                                                                                                                                                                                                                                                                                                                                                                                                                                                                                                                                                                                                                                                                                                                                                                                                                                                      | Driver                        | Included                               |
| Control System DALI/Push/On-Off                                                                                                                                                                                                                                                                                                                                                                                                                                                                                                                                                                                                                                                                                                                                                                                                                                                                                                                                                                                                                      | Power Factor                  | > 0.9                                  |
| DALIT USINOTI OII                                                                                                                                                                                                                                                                                                                                                                                                                                                                                                                                                                                                                                                                                                                                                                                                                                                                                                                                                                                                                                    | Control System                | DALI/Push/On-Off                       |