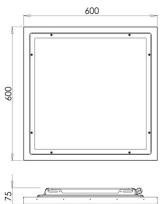

| Code                          | 6524-14-715                            |      |
|-------------------------------|----------------------------------------|------|
| Туре                          | Recessed lamp                          |      |
| Designer                      | S.T. Fabas Luce                        |      |
| Eancode                       | 8019282552734                          |      |
| Customs tariff                | 94054239                               |      |
| Color                         | White                                  |      |
| Material                      | Metal frame / Clear prismatic diffuser |      |
| IP                            | IP65                                   |      |
| IK                            | 04                                     |      |
| Insulation Class              | © CL1                                  |      |
| Operating ambient temperature | -20°C +45°C                            |      |
| Years of warranty             | 5                                      |      |
| Item Dimensions               | 600x600x75mm - 6.6kg                   |      |
| Packaging Dimensions          | 640x640x80mm - 7.3kg                   |      |
|                               | Light Source 1                         |      |
| Light source                  | LED Built-in                           |      |
| LED Characteristics           | SMD                                    |      |
| Light Source Lumen            | 5861 lm                                |      |
| Item Lumen                    | 4485 lm                                |      |
| Color Temperature             | Natural white 4000 K                   |      |
| Optics                        | Prismatic                              |      |
| Minimum CRI                   | >90                                    |      |
| UGR                           | <19                                    |      |
| Energy Efficiency Class       |                                        |      |
|                               | Electrical specifications 1            |      |
| Input Voltage                 | 220/240V AC 50/60Hz                    |      |
| Total Absorbed Power          | 35W                                    |      |
| Driver                        | Included                               |      |
| Power Factor                  | > 0.9                                  | 120* |
| Control System                | DALI/Push/On-Off                       | 100* |