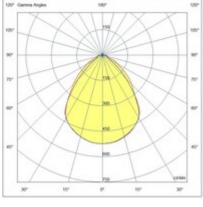

| Code                          | 6524-14-715                            |      |
|-------------------------------|----------------------------------------|------|
| Туре                          | Recessed lamp                          |      |
| Designer                      | S.T. Fabas Luce                        |      |
| Eancode                       | 8019282552734                          |      |
| Customs tariff                | 94054239                               |      |
| Color                         | White                                  |      |
| Material                      | Metal frame / Clear prismatic diffuser |      |
| IP                            | IP65                                   |      |
| IK                            | 04                                     |      |
| Insulation Class              | © CL1                                  |      |
| Operating ambient temperature | -20°C +45°C                            |      |
| Years of warranty             | 5                                      |      |
| Item Dimensions               | 600x600x75mm - 6.6kg                   |      |
| Packaging Dimensions          | 640x640x80mm - 7.3kg                   |      |
|                               | Light Source 1                         |      |
| Light source                  | LED Built-in                           |      |
| LED Characteristics           | SMD                                    |      |
| Light Source Lumen            | 5861 lm                                |      |
| Item Lumen                    | 4485 lm                                |      |
| Color Temperature             | Natural white 4000 K                   |      |
| Optics                        | Prismatic                              |      |
| Minimum CRI                   | >90                                    |      |
| UGR                           | <19                                    |      |
| Energy Efficiency Class       |                                        |      |
|                               | Electrical specifications 1            |      |
| Input Voltage                 | 220/240V AC 50/60Hz                    |      |
| Total Absorbed Power          | 35W                                    |      |
| Driver                        | Included                               |      |
| Power Factor                  | > 0.9                                  | 120* |
| Control System                | DALI/Push/On-Off                       | 100* |