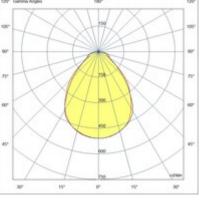

| Code                          | 6520-04-605                           |                        |
|-------------------------------|---------------------------------------|------------------------|
| Туре                          | Recessed lamp                         |                        |
| Designer                      | S.T. Fabas Luce                       |                        |
| Eancode                       | 8019282544623                         |                        |
| Customs tariff                | 94054239                              |                        |
| Color                         | White                                 |                        |
| Material                      | Metal frame / Opal prismatic diffuser |                        |
| IP                            | IP40                                  |                        |
| IK                            | 04                                    |                        |
| Insulation Class              | CL2                                   |                        |
| Operating ambient temperature | -20°+50°C                             |                        |
| Years of warranty             | 3                                     |                        |
| Item Dimensions               | 595x595x35mm - 1.7kg                  |                        |
| Packaging Dimensions          | 635x700x40mm - 2.3kg                  |                        |
|                               | Light Source 1                        |                        |
| Light source                  | LED Built-in                          |                        |
| LED Characteristics           | SMD                                   | # I #                  |
| Light Source Lumen            | 4150 lm                               | T                      |
| Item Lumen                    | 3287 lm                               |                        |
| Color Temperature             | Natural white 4000 K                  |                        |
| Optics                        | Prismatic                             |                        |
| Minimum CRI                   | >90                                   | 02                     |
| Luminous Flux Maintenance     | >54.000h L80 B50                      |                        |
| UGR                           | <19                                   |                        |
| Energy Efficiency Class       | â E                                   |                        |
|                               | Electrical specifications 1           | 595                    |
| Input Voltage                 | 220/240V AC 50/60Hz                   |                        |
| Total Absorbed Power          | 36W                                   |                        |
| Driver                        | Included                              | 130° Gamma Angles 160° |
| Power Factor                  | >0,9                                  | 100                    |
| Control System                | Dimmable 1-10V                        |                        |
| <u>-</u>                      |                                       | **                     |