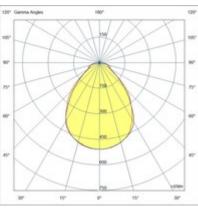

| Code                          | 6520-04-003                           |                            |
|-------------------------------|---------------------------------------|----------------------------|
| Туре                          | Recessed lamp                         |                            |
| Eancode                       | 8019282558293                         |                            |
| Customs tariff                | 94054239                              |                            |
| Color                         | White                                 |                            |
| Material                      | Metal frame / Opal prismatic diffuser |                            |
| IP                            | IP40                                  |                            |
| ІК                            | 04                                    |                            |
| Insulation Class              |                                       |                            |
| Operating ambient temperature | -20°+50°C                             |                            |
| Years of warranty             | 3                                     |                            |
| Item Dimensions               | 595x595x35mm - 1.7kg                  |                            |
| Packaging Dimensions          | 635x700x40mm - 2.3kg                  |                            |
|                               | Light Source 1                        |                            |
| Light source                  | LED Built-in                          |                            |
| LED Characteristics           | SMD                                   |                            |
| Light Source Lumen            | 4814 lm                               | 8 I (                      |
| Item Lumen                    | 3800 lm                               |                            |
| Color Temperature             | Natural white 4000 K                  |                            |
| Optics                        | Prismatic                             |                            |
| Minimum CRI                   | >90                                   | 10                         |
| Luminous Flux Maintenance     | >54.000h L80 B50                      | 282                        |
| UGR                           | <19                                   |                            |
| Energy Efficiency Class       | [Â] E ∕                               |                            |
|                               | Electrical specifications 1           | 595                        |
| Input Voltage                 | 220/240V AC 50/60Hz                   | 000                        |
| Total Absorbed Power          | 42W                                   |                            |
| Driver                        | Included                              |                            |
| Power Factor                  | >0,9                                  | 120° Gama Angles 100° 120° |
| Control System                | Dimmable 1-10V                        | W W                        |