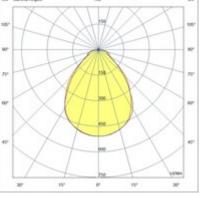

| Code                          | 6520-02-605                           |                         |
|-------------------------------|---------------------------------------|-------------------------|
| Туре                          | Recessed lamp                         |                         |
| Designer                      | S.T. Fabas Luce                       |                         |
| Eancode                       | 8019282544647                         |                         |
| Customs tariff                | 94054239                              |                         |
| Color                         | White                                 |                         |
| Material                      | Metal frame / Opal prismatic diffuser |                         |
| IP                            | IP40                                  |                         |
| IK                            | 04                                    |                         |
| Insulation Class              | CL2                                   |                         |
| Operating ambient temperature | -20°C +50°C                           |                         |
| Years of warranty             | 3                                     |                         |
| Item Dimensions               | 595x595x35mm - 1.7kg                  |                         |
| Packaging Dimensions          | 635x700x40mm - 2.3kg                  |                         |
|                               | Light Source 1                        |                         |
| Light source                  | LED Built-in                          |                         |
| LED Characteristics           | SMD                                   | % T                     |
| Number of LEDs                | 72                                    |                         |
| Light Source Lumen            | 3850 lm                               |                         |
| Item Lumen                    | 3118 lm                               |                         |
| Color Temperature             | Warm white 3000K                      |                         |
| Optics                        | Prismatic                             | 292                     |
| Minimum CRI                   | >90                                   |                         |
| Luminous Flux Maintenance     | >54.000h L80 B50                      |                         |
| UGR                           | <19                                   |                         |
| Energy Efficiency Class       | E                                     | 595                     |
|                               | Electrical specifications 1           |                         |
| Input Voltage                 | 220/240V AC 50/60Hz                   |                         |
| Total Absorbed Power          | 36W                                   | 130° Gamma Angless 160° |
| Driver                        | Included                              | 100                     |
| Power Factor                  | >0,9                                  |                         |
| Control System                | Dimmable 1-10V                        | 90"                     |
|                               |                                       | 19                      |