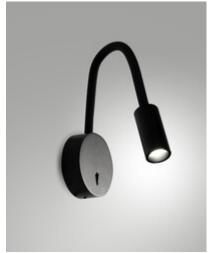

## Flux

FLUX is a lamp made up of a flexible tube with a diameter of 1.2 cm covered with a rubber sheath for a total length of 35 cm. It is equipped with a SPOT LED with a 3000k color temperature. Thanks to the flexibility of the tube it can be rotated in any direction.

| Code                    | 3802-21-101                 |
|-------------------------|-----------------------------|
| Туре                    | Wall lamp                   |
| Designer                | S.T. Fabas Luce             |
| Eancode                 | 8019282554547               |
| Customs tariff          | 94051190                    |
| Color                   | Black                       |
| Material                | Metal frame                 |
| IP                      | IP20                        |
| IK                      | 06                          |
| Insulation Class        | CL1                         |
| Item Dimensions         | 480mm Ø90mm - 0.39kg        |
| Packaging Dimensions    | 250x160x60mm - 0.5kg        |
|                         | Light Source 1              |
| Light source            | LED Built-in                |
| LED Characteristics     | COB                         |
| Power Pack Type         | With switch                 |
| Light Source Lumen      | 374 lm                      |
| Item Lumen              | 287 lm                      |
| Color Temperature       | Warm white 3000K            |
| Minimum CRI             | >80                         |
| Energy Efficiency Class | Î F                         |
|                         | Electrical specifications 1 |
| Input Voltage           | 220/240V AC 50/60Hz         |
| Total Absorbed Power    | 3,1W                        |
| Driver                  | Included                    |