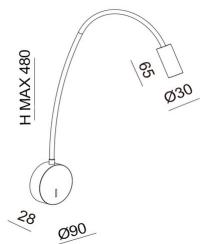

## Flux

FLUX is a lamp made up of a flexible tube with a diameter of 1.2 cm covered with a rubber sheath for a total length of 35 cm. It is equipped with a SPOT LED with a 3000k color temperature. Thanks to the flexibility of the tube it can be rotated in any direction.

| Code                    | 3802-21-101                 |
|-------------------------|-----------------------------|
| Туре                    | Wall lamp                   |
| Designer                | S.T. Fabas Luce             |
| Eancode                 | 8019282554547               |
| Customs tariff          | 94051190                    |
| Color                   | Black                       |
| Material                | Metal frame                 |
| IP                      | IP20                        |
| IK                      | 06                          |
| Insulation Class        | CL1                         |
| Item Dimensions         | 480mm Ø90mm - 0.39kg        |
| Packaging Dimensions    | 250x160x60mm - 0.5kg        |
|                         | Light Source 1              |
| Light source            | LED Built-in                |
| LED Characteristics     | COB                         |
| Power Pack Type         | With switch                 |
| Light Source Lumen      | 374 lm                      |
| Item Lumen              | 287 lm                      |
| Color Temperature       | Warm white 3000K            |
| Minimum CRI             | >80                         |
| Energy Efficiency Class | Î F                         |
|                         | Electrical specifications 1 |
| Input Voltage           | 220/240V AC 50/60Hz         |
| Total Absorbed Power    | 3,1W                        |
| Driver                  | Included                    |