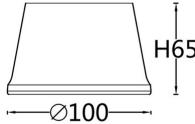

| Code                          | 3742-50-361                   |
|-------------------------------|-------------------------------|
| Туре                          | Spotlight                     |
| Designer                      | S.T. Fabas Luce               |
| Eancode                       | 8019282545354                 |
| Customs tariff                | 94051190                      |
| Color                         | Corten                        |
| Material                      | Metal and polycarbonate frame |
| IP                            | IP54                          |
| IK                            | 04                            |
| Insulation Class              | CL3                           |
| Operating ambient temperature | -10°C +35°C                   |
| Years of warranty             | 2                             |
| Item Dimensions               | 65mm Ø100mm - 0.18kg          |
| Packaging Dimensions          | 100x100x70mm - 0.21kg         |
|                               | Light Source 1                |
| Light source                  | LED 3W Included               |
| LED Characteristics           | SMD                           |
| Power Pack Type               | Touch dimmer                  |
| Light Source Lumen            | 320 lm                        |
| Item Lumen                    | 210 lm                        |
| Color Temperature             | Warm white 3000K              |
| Minimum CRI                   | >80                           |
| Energy Efficiency Class       | Ĝ E                           |