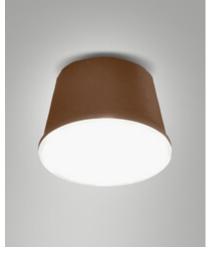

## **Armanda**

Adjustable head, with polycarbonate diffuser. Thanks to its magnetic attachment, it can be used with various accessories as a garden lamp with a stake of various heights, or as a wall lamp, or even hung from a structure or a tree branch.

| Code                          | 3742-50-361                   |
|-------------------------------|-------------------------------|
| Туре                          | Spotlight                     |
| Designer                      | S.T. Fabas Luce               |
| Eancode                       | 8019282545354                 |
| Customs tariff                | 94051190                      |
| Color                         | Corten                        |
| Material                      | Metal and polycarbonate frame |
| IP                            | IP54                          |
| IK                            | 04                            |
| Insulation Class              | CL3                           |
| Operating ambient temperature | -10°C +35°C                   |
| Years of warranty             | 2                             |
| Item Dimensions               | 65mm Ø100mm - 0.18kg          |
| Packaging Dimensions          | 100x100x70mm - 0.21kg         |
|                               | Light Source 1                |
| Light source                  | LED 3W Included               |
| LED Characteristics           | SMD                           |
| Power Pack Type               | Touch dimmer                  |
| Light Source Lumen            | 320 lm                        |
| Item Lumen                    | 210 lm                        |
| Color Temperature             | Warm white 3000K              |
| Minimum CRI                   | >80                           |
| Energy Efficiency Class       | Ĝ E                           |