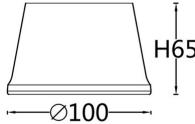

| Code                          | 3742-50-102                   |     |
|-------------------------------|-------------------------------|-----|
| Туре                          | Spotlight                     |     |
| Designer                      | S.T. Fabas Luce               |     |
| Eancode                       | 8019282541059                 |     |
| Customs tariff                | 94051190                      |     |
| Color                         | White                         |     |
| Material                      | Metal and polycarbonate frame | 1   |
| IP                            | IP54                          |     |
| IK                            | 04                            |     |
| Insulation Class              | (II)<br>CL3                   |     |
| Operating ambient temperature | -10°C +35°C                   |     |
| Years of warranty             | 2                             |     |
| Item Dimensions               | 65mm Ø100mm - 0.18kg          |     |
| Packaging Dimensions          | 100x100x70mm - 0.21kg         |     |
|                               | Light Source 1                |     |
| Light source                  | LED 3W Included               |     |
| LED Characteristics           | SMD                           |     |
| Power Pack Type               | Touch dimmer                  | _ / |
| Light Source Lumen            | 320 lm                        | _   |
| Item Lumen                    | 210 lm                        | _   |
| Color Temperature             | Warm white 3000K              |     |
| Minimum CRI                   | >80                           |     |
| Energy Efficiency Class       | â E                           | 1   |