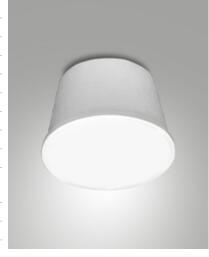

## **Armanda**

Adjustable head, with polycarbonate diffuser. Thanks to its magnetic attachment, it can be used with various accessories as a garden lamp with a stake of various heights, or as a wall lamp, or even hung from a structure or a tree branch.