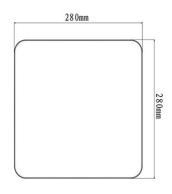

| Code                          | 3526-61-102                 |
|-------------------------------|-----------------------------|
| Туре                          | Ceiling lamp                |
| Designer                      | S.T. Fabas Luce             |
| Eancode                       | 8019282508496               |
| Customs tariff                | 94051140                    |
| Color                         | White                       |
| Material                      | Polycarbonate frame         |
| IP                            | IP65                        |
| IK                            | 06                          |
| Insulation Class              | CL2                         |
| Operating ambient temperature | -20°C +45°C                 |
| Years of warranty             | 2                           |
| Item Dimensions               | 280x280x60mm - 0.9kg        |
| Packaging Dimensions          | 300x295x75mm - 1.2kg        |
|                               | Light Source 1              |
| Light source                  | LED Included                |
| LED Characteristics           | SMD                         |
| Light Source Lumen            | 2500 lm                     |
| Item Lumen                    | 1800 lm                     |
| Color Temperature             | Warm white 3000K            |
| Minimum CRI                   | >80                         |
| Energy Efficiency Class       | Î F                         |
|                               | Electrical specifications 1 |
| Input Voltage                 | 220/240V AC 50/60Hz         |
|                               |                             |
| Total Absorbed Power          | 27W                         |