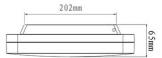

| Code                          | 3526-61-102                 |
|-------------------------------|-----------------------------|
| Туре                          | Ceiling lamp                |
| Designer                      | S.T. Fabas Luce             |
| Eancode                       | 8019282508496               |
| Customs tariff                | 94051140                    |
| Color                         | White                       |
| Material                      | Polycarbonate frame         |
| IP                            | IP65                        |
| IK                            | 06                          |
| Insulation Class              | CL2                         |
| Operating ambient temperature | -20°C +45°C                 |
| Years of warranty             | 2                           |
| Item Dimensions               | 280x280x60mm - 0.9kg        |
| Packaging Dimensions          | 300x295x75mm - 1.2kg        |
|                               | Light Source 1              |
| Light source                  | LED Included                |
| LED Characteristics           | SMD                         |
| Light Source Lumen            | 2500 lm                     |
| Item Lumen                    | 1800 lm                     |
| Color Temperature             | Warm white 3000K            |
| Minimum CRI                   | >80                         |
| Energy Efficiency Class       | Î F                         |
|                               | Electrical specifications 1 |
| Input Voltage                 | 220/240V AC 50/60Hz         |
|                               |                             |
| Total Absorbed Power          | 27W                         |