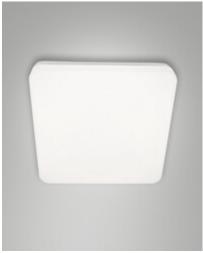

## **Folk**

LED ceiling lamp with a compact shape. Structure completely in polycarbonate . Thanks to its square shape and opal diffuser, this lamp offers uniform and glare-free illumination. Ideal for balconies and terraces. Available in two sizes.