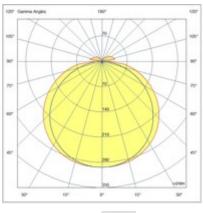

| Code                          | 3525-63-102                 |
|-------------------------------|-----------------------------|
| Туре                          | Ceiling lamp                |
| Designer                      | S.T. Fabas Luce             |
| Eancode                       | 8019282508526               |
| Customs tariff                | 94051140                    |
| Color                         | White                       |
| Material                      | Polycarbonate frame         |
| IP                            | IP65                        |
| IK                            | 06                          |
| Insulation Class              | CL2                         |
| Operating ambient temperature | -20°C +45°C                 |
| Years of warranty             | 2                           |
| Item Dimensions               | 60mm Ø280mm - 0.8kg         |
| Packaging Dimensions          | 300x295x75mm - 1.1kg        |
|                               | Light Source 1              |
| Light source                  | LED Included                |
| LED Characteristics           | SMD                         |
| Light Source Lumen            | 2500 lm                     |
| Item Lumen                    | 1800 lm                     |
| Color Temperature             | Warm white 3000K            |
| Minimum CRI                   | 80                          |
| Energy Efficiency Class       | Î F                         |
|                               | Electrical specifications 1 |
| Input Voltage                 | 220/240V AC 50/60Hz         |
| Total Absorbed Power          | 27W                         |
| Driver                        | Included                    |