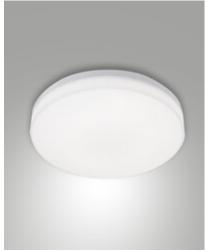

Fabas Luce S.p.a. Via Luigi Talamoni 75, 20861 BRUGHERIO MB - ITALY Tel. +39 039 890691 Fax. +39 039 2142208 info@fabasluce.it - www.fabasluce.it

**Trigo**LED ceiling lamp with a compact shape. Structure completely in polycarbonate. Thanks to its round shape and opal diffuser, this lamp offers uniform and glare-free illumination. Ideal for balconies and terraces. Supplied with microwave motion sensor for automatic on and off. Available in two sizes.