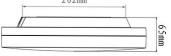

| Code                          | 3525-63-102                 |
|-------------------------------|-----------------------------|
| Туре                          | Ceiling lamp                |
| Designer                      | S.T. Fabas Luce             |
| Eancode                       | 8019282508526               |
| Customs tariff                | 94051140                    |
| Color                         | White                       |
| Material                      | Polycarbonate frame         |
| IP                            | IP65                        |
| IK                            | 06                          |
| Insulation Class              | CL2                         |
| Operating ambient temperature | -20°C +45°C                 |
| Years of warranty             | 2                           |
| Item Dimensions               | 60mm Ø280mm - 0.8kg         |
| Packaging Dimensions          | 300x295x75mm - 1.1kg        |
|                               | Light Source 1              |
| Light source                  | LED Included                |
| LED Characteristics           | SMD                         |
| Light Source Lumen            | 2500 lm                     |
| Item Lumen                    | 1800 lm                     |
| Color Temperature             | Warm white 3000K            |
| Minimum CRI                   | 80                          |
| Energy Efficiency Class       | Î F                         |
|                               | Electrical specifications 1 |
| Input Voltage                 | 220/240V AC 50/60Hz         |
| Total Absorbed Power          | 27W                         |
| Driver                        | Included                    |