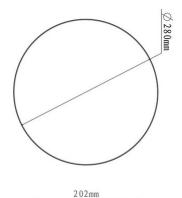

| Code                          | 3525-63-102                 |
|-------------------------------|-----------------------------|
| Туре                          | Ceiling lamp                |
| Designer                      | S.T. Fabas Luce             |
| Eancode                       | 8019282508526               |
| Customs tariff                | 94051140                    |
| Color                         | White                       |
| Material                      | Polycarbonate frame         |
| IP                            | IP65                        |
| IK                            | 06                          |
| Insulation Class              | CL2                         |
| Operating ambient temperature | -20°C +45°C                 |
| Years of warranty             | 2                           |
| Item Dimensions               | 60mm Ø280mm - 0.8kg         |
| Packaging Dimensions          | 300x295x75mm - 1.1kg        |
|                               | Light Source 1              |
| Light source                  | LED Included                |
| LED Characteristics           | SMD                         |
| Light Source Lumen            | 2500 lm                     |
| Item Lumen                    | 1800 lm                     |
| Color Temperature             | Warm white 3000K            |
| Minimum CRI                   | 80                          |
| Energy Efficiency Class       | Î F                         |
|                               | Electrical specifications 1 |
| Input Voltage                 | 220/240V AC 50/60Hz         |
| Total Absorbed Power          | 27W                         |
| Driver                        | Included                    |