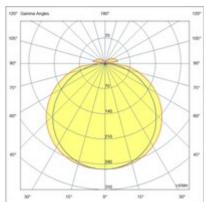

| Code                          | 3525-61-102                 |          |
|-------------------------------|-----------------------------|----------|
| Туре                          | Ceiling lamp                |          |
| Designer                      | S.T. Fabas Luce             |          |
| Eancode                       | 8019282508519               |          |
| Customs tariff                | 94051140                    |          |
| Color                         | White                       |          |
| Material                      | Polycarbonate frame         |          |
| IP                            | IP65                        |          |
| к                             | 06                          |          |
| Insulation Class              | CL2                         |          |
| Operating ambient temperature | -20°C +45°C                 |          |
| Years of warranty             | 2                           |          |
| Item Dimensions               | 60mm Ø280mm - 0.8kg         |          |
| Packaging Dimensions          | 300x295x75mm - 1.1kg        | R        |
|                               | Light Source 1              | Ø 28 0mm |
| Light source                  | LED Included                |          |
| LED Characteristics           | SMD                         |          |
| Light Source Lumen            | 2500 lm                     |          |
| Item Lumen                    | 1800 lm                     |          |
| Color Temperature             | Warm white 3000K            |          |
| Minimum CRI                   | >80                         |          |
| Energy Efficiency Class       |                             |          |
|                               | Electrical specifications 1 | 2 0 2 mm |
| Input Voltage                 | 220/240V AC 50/60Hz         |          |
| Total Absorbed Power          | 27W                         | 65mm     |
| Driver                        | Included                    |          |