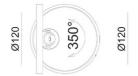

| Code                          | 3452-21-102                  |                             |
|-------------------------------|------------------------------|-----------------------------|
| Туре                          | Wall lamp                    |                             |
| Designer                      | S.T. Fabas Luce              |                             |
| Eancode                       | 8019282111771                |                             |
| Customs tariff                | 94051190                     |                             |
| Color                         | White                        |                             |
| Material                      | Metal and methacrylate frame |                             |
| IP                            | IP20                         |                             |
| IK                            | 08                           |                             |
| Insulation Class              | CLI                          |                             |
| Operating ambient temperature | +5°C + 35°C                  |                             |
| Years of warranty             | 2                            |                             |
| Item Dimensions               | 150xMax 180mm Ø120mm - 0.6kg |                             |
| Packaging Dimensions          | 160x170x120mm - 0.7kg        |                             |
|                               | Light Source 1               | Light Source 2              |
| Light source                  | LED Built-in                 | LED Built-in                |
| LED Characteristics           | SMD                          | SMD                         |
| Power Pack Type               | Push dimmer                  | Push dimmer                 |
| Light Source Lumen            | 715 lm                       | 270 lm                      |
| Item Lumen                    | 452 lm                       | 150 lm                      |
| Color Temperature             | Warm white 3000K             | Warm white 3000K            |
| Minimum CRI                   | >80                          | >80                         |
| Energy Efficiency Class       | F                            | F                           |
|                               | Electrical specifications 1  | Electrical specifications 2 |
| Input Voltage                 | 220/240V AC 50/60Hz          | 220/240V AC 50/60Hz         |
| Total Absorbed Power          | 8W                           | 4W                          |
| Driver                        | Included                     | Included                    |