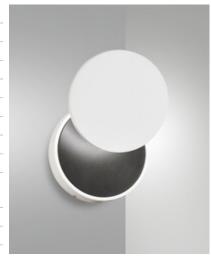

## Ara

Aluminum LED wall lamp designed with two light sources both dimmable. A small LED to provide directional spot light and a LED light source to give the environment a soft and pleasant light. The round front part is adjustable to satisfy different functional or decorative purposes.