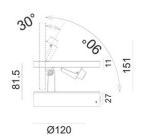

| Code                          | 3452-21-102                  |                             |
|-------------------------------|------------------------------|-----------------------------|
| Туре                          | Wall lamp                    |                             |
| Designer                      | S.T. Fabas Luce              |                             |
| Eancode                       | 8019282111771                |                             |
| Customs tariff                | 94051190                     |                             |
| Color                         | White                        |                             |
| Material                      | Metal and methacrylate frame |                             |
| IP                            | IP20                         |                             |
| IK                            | 08                           |                             |
| Insulation Class              | CLI                          |                             |
| Operating ambient temperature | +5°C + 35°C                  |                             |
| Years of warranty             | 2                            |                             |
| Item Dimensions               | 150xMax 180mm Ø120mm - 0.6kg |                             |
| Packaging Dimensions          | 160x170x120mm - 0.7kg        |                             |
|                               | Light Source 1               | Light Source 2              |
| Light source                  | LED Built-in                 | LED Built-in                |
| LED Characteristics           | SMD                          | SMD                         |
| Power Pack Type               | Push dimmer                  | Push dimmer                 |
| Light Source Lumen            | 715 lm                       | 270 lm                      |
| Item Lumen                    | 452 lm                       | 150 lm                      |
| Color Temperature             | Warm white 3000K             | Warm white 3000K            |
| Minimum CRI                   | >80                          | >80                         |
| Energy Efficiency Class       | F                            | F                           |
|                               | Electrical specifications 1  | Electrical specifications 2 |
| Input Voltage                 | 220/240V AC 50/60Hz          | 220/240V AC 50/60Hz         |
| Total Absorbed Power          | 8W                           | 4W                          |
| Driver                        | Included                     | Included                    |