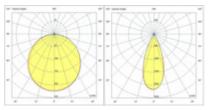

| Code                          | 3452-21-102                  |                             |
|-------------------------------|------------------------------|-----------------------------|
| Туре                          | Wall lamp                    |                             |
| Designer                      | S.T. Fabas Luce              |                             |
| Eancode                       | 8019282111771                |                             |
| Customs tariff                | 94051190                     |                             |
| Color                         | White                        |                             |
| Material                      | Metal and methacrylate frame |                             |
| IP                            | IP20                         |                             |
| IK                            | 08                           |                             |
| Insulation Class              | CLI                          |                             |
| Operating ambient temperature | +5°C + 35°C                  |                             |
| Years of warranty             | 2                            |                             |
| Item Dimensions               | 150xMax 180mm Ø120mm - 0.6kg |                             |
| Packaging Dimensions          | 160x170x120mm - 0.7kg        |                             |
|                               | Light Source 1               | Light Source 2              |
| Light source                  | LED Built-in                 | LED Built-in                |
| LED Characteristics           | SMD                          | SMD                         |
| Power Pack Type               | Push dimmer                  | Push dimmer                 |
| Light Source Lumen            | 715 lm                       | 270 lm                      |
| Item Lumen                    | 452 lm                       | 150 lm                      |
| Color Temperature             | Warm white 3000K             | Warm white 3000K            |
| Minimum CRI                   | >80                          | >80                         |
| Energy Efficiency Class       | F                            | F                           |
|                               | Electrical specifications 1  | Electrical specifications 2 |
| Input Voltage                 | 220/240V AC 50/60Hz          | 220/240V AC 50/60Hz         |
| Total Absorbed Power          | 8W                           | 4W                          |
| Driver                        | Included                     | Included                    |