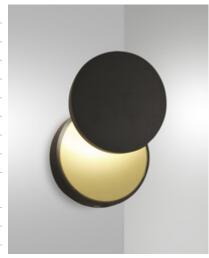

## Ara

Aluminum LED wall lamp designed with two light sources both dimmable. A small LED to provide directional spot light and a LED light source to give the environment a soft and pleasant light. The round front part is adjustable to satisfy different functional or decorative purposes.