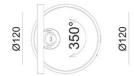

| Code                          | 3452-21-101                  |                             |
|-------------------------------|------------------------------|-----------------------------|
| Туре                          | Wall lamp                    |                             |
| Designer                      | S.T. Fabas Luce              |                             |
| Eancode                       | 8019282111764                |                             |
| Customs tariff                | 94051190                     |                             |
| Color                         | Black                        |                             |
| Material                      | Metal and methacrylate frame |                             |
| IP                            | IP20                         |                             |
| IK                            | 08                           |                             |
| Insulation Class              | CL1                          |                             |
| Operating ambient temperature | +5°C + 35°C                  |                             |
| Years of warranty             | 2                            |                             |
| Item Dimensions               | 150xMax 180mm Ø120mm - 0.6kg |                             |
| Packaging Dimensions          | 160x170x120mm - 0.7kg        |                             |
|                               | Light Source 1               | Light Source 2              |
| Light source                  | LED Built-in                 | LED Built-in                |
| LED Characteristics           | SMD                          | SMD                         |
| Power Pack Type               | Push dimmer                  | Push dimmer                 |
| Light Source Lumen            | 715 lm                       | 270 lm                      |
| Item Lumen                    | 452 lm                       | 150 lm                      |
| Color Temperature             | Warm white 3000K             | Warm white 3000K            |
| Minimum CRI                   | >80                          | >80                         |
| Energy Efficiency Class       | F                            | F                           |
|                               | Electrical specifications 1  | Electrical specifications 2 |
| Input Voltage                 | 220/240V AC 50/60Hz          | 220/240V AC 50/60Hz         |
| Total Absorbed Power          | 8W                           | 4W                          |
| Driver                        | Included                     | Included                    |