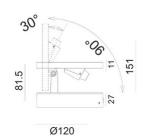

| Code                          | 3452-21-101                  |                             |
|-------------------------------|------------------------------|-----------------------------|
| Туре                          | Wall lamp                    |                             |
| Designer                      | S.T. Fabas Luce              |                             |
| Eancode                       | 8019282111764                |                             |
| Customs tariff                | 94051190                     |                             |
| Color                         | Black                        |                             |
| Material                      | Metal and methacrylate frame |                             |
| IP                            | IP20                         |                             |
| IK                            | 08                           |                             |
| Insulation Class              | CL1                          |                             |
| Operating ambient temperature | +5°C + 35°C                  |                             |
| Years of warranty             | 2                            |                             |
| Item Dimensions               | 150xMax 180mm Ø120mm - 0.6kg |                             |
| Packaging Dimensions          | 160x170x120mm - 0.7kg        |                             |
|                               | Light Source 1               | Light Source 2              |
| Light source                  | LED Built-in                 | LED Built-in                |
| LED Characteristics           | SMD                          | SMD                         |
| Power Pack Type               | Push dimmer                  | Push dimmer                 |
| Light Source Lumen            | 715 lm                       | 270 lm                      |
| Item Lumen                    | 452 lm                       | 150 lm                      |
| Color Temperature             | Warm white 3000K             | Warm white 3000K            |
| Minimum CRI                   | >80                          | >80                         |
| Energy Efficiency Class       | F                            | F                           |
|                               | Electrical specifications 1  | Electrical specifications 2 |
| Input Voltage                 | 220/240V AC 50/60Hz          | 220/240V AC 50/60Hz         |
| Total Absorbed Power          | 8W                           | 4W                          |
| Driver                        | Included                     | Included                    |