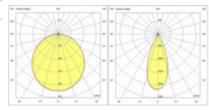

| Code                          | 3452-21-101                  |                             |
|-------------------------------|------------------------------|-----------------------------|
| Туре                          | Wall lamp                    |                             |
| Designer                      | S.T. Fabas Luce              |                             |
| Eancode                       | 8019282111764                |                             |
| Customs tariff                | 94051190                     |                             |
| Color                         | Black                        |                             |
| Material                      | Metal and methacrylate frame |                             |
| IP                            | IP20                         |                             |
| IK                            | 08                           |                             |
| Insulation Class              | CL1                          |                             |
| Operating ambient temperature | +5°C + 35°C                  |                             |
| Years of warranty             | 2                            |                             |
| Item Dimensions               | 150xMax 180mm Ø120mm - 0.6kg |                             |
| Packaging Dimensions          | 160x170x120mm - 0.7kg        |                             |
|                               | Light Source 1               | Light Source 2              |
| Light source                  | LED Built-in                 | LED Built-in                |
| LED Characteristics           | SMD                          | SMD                         |
| Power Pack Type               | Push dimmer                  | Push dimmer                 |
| Light Source Lumen            | 715 lm                       | 270 lm                      |
| Item Lumen                    | 452 lm                       | 150 lm                      |
| Color Temperature             | Warm white 3000K             | Warm white 3000K            |
| Minimum CRI                   | >80                          | >80                         |
| Energy Efficiency Class       | F                            | F                           |
|                               | Electrical specifications 1  | Electrical specifications 2 |
| Input Voltage                 | 220/240V AC 50/60Hz          | 220/240V AC 50/60Hz         |
| Total Absorbed Power          | 8W                           | 4W                          |
| Driver                        | Included                     | Included                    |