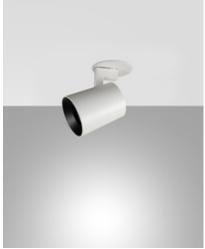

## Modo

Recessed spotlight with lampholder for GU10 LED bulb. Available in white and black finishing. Thanks to the ability to direct the light beam, you can create accent lighting to highlight architectural details or to illuminate a room evenly. The use of the GU10 bulb (not supplied) allows to have optics of different apertures and warm or cold light temperature. GU10 lampholder included.