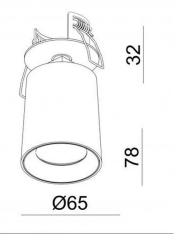

| Code                          | 3451-91-102                 |
|-------------------------------|-----------------------------|
| Туре                          | Ceiling lamp                |
| Designer                      | S.T. Fabas Luce             |
| Eancode                       | 8019282545880               |
| Customs tariff                | 94051190                    |
| Color                         | White                       |
| Material                      | Die-cast aluminum structure |
| IP                            | IP20                        |
| IK                            | 08                          |
| Insulation Class              | CL1                         |
| Hole dimension                | 51                          |
| Operating ambient temperature | +5°C + 35°C                 |
| Years of warranty             | 3                           |
| Item Dimensions               | 78mm Ø65mm - 0.23kg         |
| Packaging Dimensions          | 115x95x150mm - 0.3kg        |
|                               | Light Source 1              |
| Light source                  | GU10 1x 35W Not included    |
|                               | Electrical specifications 1 |
| Input Voltage                 | Max 250V AC                 |
|                               |                             |