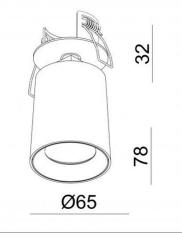

| Code                          | 3451-91-101                 |
|-------------------------------|-----------------------------|
| Туре                          | Ceiling lamp                |
| Designer                      | S.T. Fabas Luce             |
| Eancode                       | 8019282545873               |
| Customs tariff                | 94051190                    |
| Color                         | Black                       |
| Material                      | Die-cast aluminum structure |
| IP                            | IP20                        |
| IK                            | 08                          |
| Insulation Class              | CL2                         |
| Hole dimension                | <u></u> 51                  |
| Operating ambient temperature | +5°C + 35°C                 |
| Years of warranty             | 3                           |
| Item Dimensions               | 78mm Ø65mm - 0.23kg         |
| Packaging Dimensions          | 115x95x150mm - 0.3kg        |
|                               | Light Source 1              |
| Light source                  | GU10 1x 35W Not included    |
|                               | Electrical specifications 1 |
| Input Voltage                 | Max 250V AC                 |
|                               |                             |