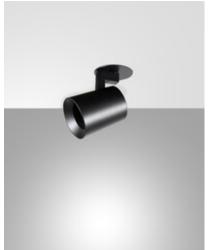

## Modo

Recessed spotlight with lampholder for GU10 LED bulb. Available in white and black finishing. Thanks to the ability to direct the light beam, you can create accent lighting to highlight architectural details or to illuminate a room evenly. The use of the GU10 bulb (not supplied) allows to have optics of different apertures and warm or cold light temperature. GU10 lampholder included.

| Code                          | 3451-91-101                 |
|-------------------------------|-----------------------------|
| Туре                          | Ceiling lamp                |
| Designer                      | S.T. Fabas Luce             |
| Eancode                       | 8019282545873               |
| Customs tariff                | 94051190                    |
| Color                         | Black                       |
| Material                      | Die-cast aluminum structure |
| IP                            | IP20                        |
| IK                            | 08                          |
| Insulation Class              | CL2                         |
| Hole dimension                | <u></u> 51                  |
| Operating ambient temperature | +5°C + 35°C                 |
| Years of warranty             | 3                           |
| Item Dimensions               | 78mm Ø65mm - 0.23kg         |
| Packaging Dimensions          | 115x95x150mm - 0.3kg        |
|                               | Light Source 1              |
| Light source                  | GU10 1x 35W Not included    |
|                               | Electrical specifications 1 |
| Input Voltage                 | Max 250V AC                 |
|                               |                             |