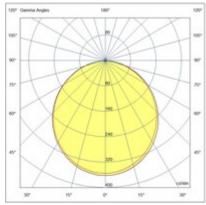

| Code                          | 3440-71-102                 |      |
|-------------------------------|-----------------------------|------|
| Туре                          | Spotlight                   |      |
| Designer                      | S.T. Fabas Luce             |      |
| Eancode                       | 8019282096290               |      |
| Customs tariff                | 94051190                    |      |
| Color                         | White                       |      |
| Material                      | Aluminum frame              |      |
| IP                            | IP20                        |      |
| IK                            | 08                          |      |
| Insulation Class              |                             |      |
| Operating ambient temperature | +5°C + 35°C                 |      |
| Years of warranty             | 2                           |      |
| Item Dimensions               | 40mm Ø80mm - 0.16kg         |      |
| Packaging Dimensions          | 90x90x70mm - 0.19kg         |      |
|                               | Light Source 1              |      |
| Light source                  | LED Built-in                | Ø70  |
| LED Characteristics           | SMD                         |      |
| Light Source Lumen            | 630 lm                      |      |
| Item Lumen                    | 382 lm                      |      |
| Color Temperature             | Warm white 3000K            | 40   |
| Minimum CRI                   | >80                         |      |
| Energy Efficiency Class       | Ĝ F ∕                       |      |
|                               | Electrical specifications 1 | Ø80  |
| Input Voltage                 | 220/240V AC 50/60Hz         | ~~~~ |
| Total Absorbed Power          | 7W                          |      |
| Driver                        | Included                    |      |