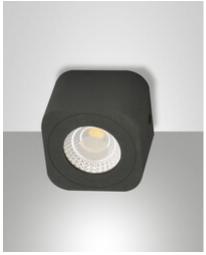

## **Palmi**

Compact LED light spot for indoor use, ceiling or wall mounted. Square-shaped aluminum body. Available in white or anthracite finishing. It is equipped with a glass diffuser that distributes the light evenly. Thanks to its versatility, it is suitable for residential and commercial environments, creating welcoming atmospheres.

| Code                          | 3429-71-282                 |
|-------------------------------|-----------------------------|
| Туре                          | Spotlight                   |
| Designer                      | S.T. Fabas Luce             |
| Eancode                       | 8019282112310               |
| Customs tariff                | 94051190                    |
| Color                         | Anthracite                  |
| Material                      | Aluminum frame              |
| IP                            | IP20                        |
| IK                            | 08                          |
| Insulation Class              | CL1                         |
| Operating ambient temperature | +5°C + 35°C                 |
| Years of warranty             | 2                           |
| Item Dimensions               | 65x65x50mm - 0.25kg         |
| Packaging Dimensions          | 90x90x70mm - 0.29kg         |
|                               | Light Source 1              |
| Light source                  | LED Built-in                |
| LED Characteristics           | COB                         |
| Light Source Lumen            | 540 lm                      |
| Item Lumen                    | 512 lm                      |
| Color Temperature             | Warm white 3000K            |
| Minimum CRI                   | >80                         |
| Energy Efficiency Class       | Î F                         |
|                               | Electrical specifications 1 |
| Input Voltage                 | 230V AC 50Hz                |
| Total Absorbed Power          | 6W                          |
| Driver                        | Included                    |