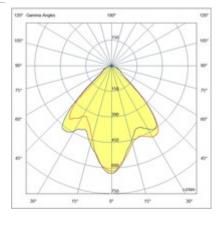

| Code                          | 3429-71-282                 |
|-------------------------------|-----------------------------|
| Туре                          | Spotlight                   |
| Designer                      | S.T. Fabas Luce             |
| Eancode                       | 8019282112310               |
| Customs tariff                | 94051190                    |
| Color                         | Anthracite                  |
| Material                      | Aluminum frame              |
| IP                            | IP20                        |
| IK                            | 08                          |
| Insulation Class              | CL1                         |
| Operating ambient temperature | +5°C + 35°C                 |
| Years of warranty             | 2                           |
| Item Dimensions               | 65x65x50mm - 0.25kg         |
| Packaging Dimensions          | 90x90x70mm - 0.29kg         |
|                               | Light Source 1              |
| Light source                  | LED Built-in                |
| LED Characteristics           | COB                         |
| Light Source Lumen            | 540 lm                      |
| Item Lumen                    | 512 lm                      |
| Color Temperature             | Warm white 3000K            |
| Minimum CRI                   | >80                         |
| Energy Efficiency Class       | Î F                         |
|                               | Electrical specifications 1 |
| Input Voltage                 | 230V AC 50Hz                |
| Total Absorbed Power          | 6W                          |
| Driver                        | Included                    |