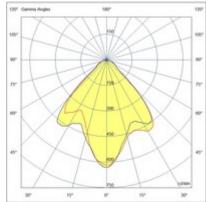

| Code                          | 3429-71-102                 |    |       |
|-------------------------------|-----------------------------|----|-------|
| Туре                          | Spotlight                   |    |       |
| Designer                      | S.T. Fabas Luce             |    |       |
| Eancode                       | 8019282096009               |    |       |
| Customs tariff                | 94051190                    |    |       |
| Color                         | White                       |    |       |
| Material                      | Aluminum frame              |    |       |
| IP                            | IP20                        |    |       |
| к                             | 08                          |    |       |
| Insulation Class              |                             |    |       |
| Operating ambient temperature | +5°C + 35°C                 |    |       |
| Years of warranty             | 2                           |    |       |
| Item Dimensions               | 65x65x50mm - 0.25kg         |    |       |
| Packaging Dimensions          | 90x90x70mm - 0.29kg         |    |       |
|                               | Light Source 1              |    | 65X65 |
| Light source                  | LED Built-in                |    |       |
| LED Characteristics           | СОВ                         |    |       |
| Light Source Lumen            | 540 lm                      |    |       |
| Item Lumen                    | 512 lm                      |    |       |
| Color Temperature             | Warm white 3000K            | 50 |       |
| Minimum CRI                   | >80                         | LU |       |
| Energy Efficiency Class       | Ĝ F ∕                       |    |       |
|                               | Electrical specifications 1 |    |       |
| Input Voltage                 | 220/240V AC 50/60Hz         |    |       |
| Total Absorbed Power          | 6W                          |    |       |
| Driver                        | Included                    |    |       |