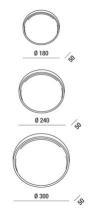

Fabas Luce S.p.a. Via Luigi Talamoni 75, 20861 BRUGHERIO MB - ITALY Tel. +39 039 890691 Fax. +39 039 2142208 info@fabasluce.it - www.fabasluce.it

**Olly**LED ceiling lamp particularly slim, with a height of only 50 mm. Aluminum structure. Thanks to its round shape and integrated opal diffuser, this lamp offers uniform, glare-free illumination. Ideal for balconies and terraces. Available in three sizes and two colors.

| Code                          | 3315-69-102                   |
|-------------------------------|-------------------------------|
| Туре                          | Ceiling lamp                  |
| Designer                      | S.T. Fabas Luce               |
| Eancode                       | 8019282076827                 |
| Customs tariff                | 94051140                      |
| Color                         | White                         |
| Material                      | Metal and polycarbonate frame |
| IP                            | IP54                          |
| IK                            | 10                            |
| Insulation Class              | CL2                           |
| Operating ambient temperature | -10°C +35°C                   |
| Years of warranty             | 3                             |
| Item Dimensions               | 50mm Ø180mm - 0,5kg           |
| Packaging Dimensions          | 185x185x60mm - 0.6kg          |
|                               | Light Source 1                |
| Light source                  | LED Built-in                  |
| LED Characteristics           | SMD                           |
| Light Source Lumen            | 1050 lm                       |
| Item Lumen                    | 867 lm                        |
| Color Temperature             | Warm white 3000K              |
| Minimum CRI                   | >80                           |
| Energy Efficiency Class       | Î F                           |
|                               | Electrical specifications 1   |
| Input Voltage                 | 220/240V AC 50/60Hz           |
| Total Absorbed Power          | 10W                           |
| Driver                        | Included                      |
| Power Factor                  | >0,9                          |
| Control System                | On/Off                        |