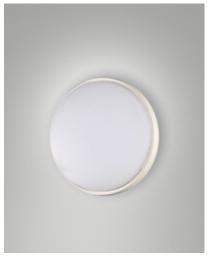

Fabas Luce S.p.a. Via Luigi Talamoni 75, 20861 BRUGHERIO MB - ITALY Tel. +39 039 890691 Fax. +39 039 2142208 info@fabasluce.it - www.fabasluce.it

**Olly**LED ceiling lamp particularly slim, with a height of only 50 mm. Aluminum structure. Thanks to its round shape and integrated opal diffuser, this lamp offers uniform, glare-free illumination. Ideal for balconies and terraces. Available in three sizes and two colors.