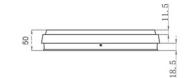

| Code                          | 3315-65-101                      |
|-------------------------------|----------------------------------|
| Туре                          | Ceiling lamp                     |
| Designer                      | S.T. Fabas Luce                  |
| Eancode                       | 8019282094401                    |
| Customs tariff                | 94051140                         |
| Color                         | Black                            |
| Material                      | Aluminum frame and polycarbonate |
| IP                            | IP54                             |
| IK                            | 10                               |
| Insulation Class              | CL2                              |
| Operating ambient temperature | -10°C + 35°C                     |
| Years of warranty             | 3                                |
| Item Dimensions               | 50mm Ø300mm - 1.2kg              |
| Packaging Dimensions          | 315x315x60mm - 1.4kg             |
|                               | Light Source 1                   |
| Light source                  | LED Included                     |
| LED Characteristics           | SMD                              |
| Light Source Lumen            | 3220 lm                          |
| Item Lumen                    | 2399 lm                          |
| Color Temperature             | Warm white 3000K                 |
| Minimum CRI                   | >80                              |
| Energy Efficiency Class       | ↑ F                              |
|                               | Electrical specifications 1      |
| Input Voltage                 | 220/240V AC 50/60Hz              |
| Total Absorbed Power          | 30W                              |
| Driver                        | Included                         |