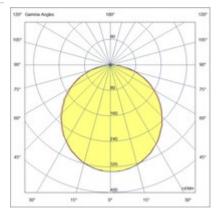

| Code                          | 3315-65-101                      |
|-------------------------------|----------------------------------|
| Туре                          | Ceiling lamp                     |
| Designer                      | S.T. Fabas Luce                  |
| Eancode                       | 8019282094401                    |
| Customs tariff                | 94051140                         |
| Color                         | Black                            |
| Material                      | Aluminum frame and polycarbonate |
| IP                            | IP54                             |
| IK                            | 10                               |
| Insulation Class              | CL2                              |
| Operating ambient temperature | -10°C + 35°C                     |
| Years of warranty             | 3                                |
| Item Dimensions               | 50mm Ø300mm - 1.2kg              |
| Packaging Dimensions          | 315x315x60mm - 1.4kg             |
|                               | Light Source 1                   |
| Light source                  | LED Included                     |
| LED Characteristics           | SMD                              |
| Light Source Lumen            | 3220 lm                          |
| Item Lumen                    | 2399 lm                          |
| Color Temperature             | Warm white 3000K                 |
| Minimum CRI                   | >80                              |
| Energy Efficiency Class       | ↑ F                              |
|                               | Electrical specifications 1      |
| Input Voltage                 | 220/240V AC 50/60Hz              |
| Total Absorbed Power          | 30W                              |
| Driver                        | Included                         |