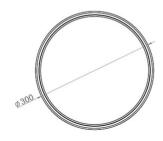

| Code                          | 3315-65-101                      |
|-------------------------------|----------------------------------|
| Туре                          | Ceiling lamp                     |
| Designer                      | S.T. Fabas Luce                  |
| Eancode                       | 8019282094401                    |
| Customs tariff                | 94051140                         |
| Color                         | Black                            |
| Material                      | Aluminum frame and polycarbonate |
| IP                            | IP54                             |
| IK                            | 10                               |
| Insulation Class              | CL2                              |
| Operating ambient temperature | -10°C + 35°C                     |
| Years of warranty             | 3                                |
| Item Dimensions               | 50mm Ø300mm - 1.2kg              |
| Packaging Dimensions          | 315x315x60mm - 1.4kg             |
|                               | Light Source 1                   |
| Light source                  | LED Included                     |
| LED Characteristics           | SMD                              |
| Light Source Lumen            | 3220 lm                          |
| Item Lumen                    | 2399 lm                          |
| Color Temperature             | Warm white 3000K                 |
| Minimum CRI                   | >80                              |
| Energy Efficiency Class       | ↑ F                              |
|                               | Electrical specifications 1      |
| Input Voltage                 | 220/240V AC 50/60Hz              |
| Total Absorbed Power          | 30W                              |
| Driver                        | Included                         |