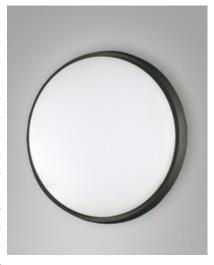

Fabas Luce S.p.a. Via Luigi Talamoni 75, 20861 BRUGHERIO MB - ITALY Tel. +39 039 890691 Fax. +39 039 2142208 info@fabasluce.it - www.fabasluce.it

**Olly**LED ceiling lamp particularly slim, with a height of only 50 mm. Aluminum structure. Thanks to its round shape and integrated opal diffuser, this lamp offers uniform, glare-free illumination. Ideal for balconies and terraces. Available in three sizes and two colors.