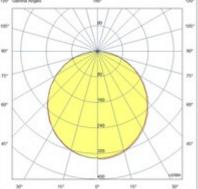

| Code                          | 3315-61-102                   |                            |
|-------------------------------|-------------------------------|----------------------------|
| Туре                          | Ceiling lamp                  |                            |
| Designer                      | S.T. Fabas Luce               |                            |
| Eancode                       | 8019282076797                 |                            |
| Customs tariff                | 94051140                      |                            |
| Color                         | White                         |                            |
| Material                      | Metal and polycarbonate frame |                            |
| IP                            | IP54                          |                            |
| IK                            | 10                            |                            |
| Insulation Class              |                               |                            |
| Operating ambient temperature | -10°C +35°C                   |                            |
| Years of warranty             | 3                             |                            |
| Item Dimensions               | 50mm Ø240mm - 0,8kg           |                            |
| Packaging Dimensions          | 255x255x60mm - 0.9kg          |                            |
|                               | Light Source 1                |                            |
| Light source                  | LED Built-in                  | 0 180                      |
| LED Characteristics           | SMD                           |                            |
| Light Source Lumen            | 2700 lm                       |                            |
| Item Lumen                    | 2272 lm                       |                            |
| Color Temperature             | Warm white 3000K              | <u> </u>                   |
| Minimum CRI                   | >80                           |                            |
| Energy Efficiency Class       | Ĝ F ∕                         |                            |
|                               | Electrical specifications 1   | Ø 300 🔗                    |
| Input Voltage                 | 220/240V AC 50/60Hz           | 10° Gamma Angles 180° 100° |
| Total Absorbed Power          | 23W                           |                            |
| Driver                        | Included                      | 107                        |
| Power Factor                  | >0,9                          | 97                         |
| Control System                | On/Off                        |                            |
|                               |                               |                            |