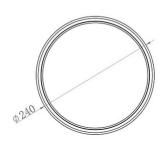

| Code                          | 3315-61-101                      |
|-------------------------------|----------------------------------|
| Туре                          | Ceiling lamp                     |
| Designer                      | S.T. Fabas Luce                  |
| Eancode                       | 8019282094470                    |
| Customs tariff                | 94051140                         |
| Color                         | Black                            |
| Material                      | Aluminum frame and polycarbonate |
| IP                            | IP54                             |
| IK                            | 10                               |
| Insulation Class              | CL2                              |
| Operating ambient temperature | -10°C + 35°C                     |
| Years of warranty             | 3                                |
| Item Dimensions               | 50mm Ø240mm - 0.8kg              |
| Packaging Dimensions          | 255x255x60mm - 0.9kg             |
|                               | Light Source 1                   |
| Light source                  | LED Included                     |
| LED Characteristics           | SMD                              |
| Light Source Lumen            | 2700 lm                          |
| Item Lumen                    | 2272 lm                          |
| Color Temperature             | Warm white 3000K                 |
| Minimum CRI                   | >80                              |
| Energy Efficiency Class       | ↑ F                              |
|                               | Electrical specifications 1      |
| Input Voltage                 | 220/240V AC 50/60Hz              |
| Total Absorbed Power          | 23W                              |
| Driver                        | Included                         |