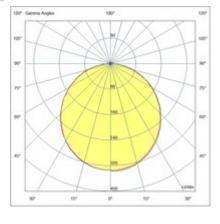

| Code                          | 3315-61-101                      |
|-------------------------------|----------------------------------|
| Туре                          | Ceiling lamp                     |
| Designer                      | S.T. Fabas Luce                  |
| Eancode                       | 8019282094470                    |
| Customs tariff                | 94051140                         |
| Color                         | Black                            |
| Material                      | Aluminum frame and polycarbonate |
| IP                            | IP54                             |
| IK                            | 10                               |
| Insulation Class              | CL2                              |
| Operating ambient temperature | -10°C + 35°C                     |
| Years of warranty             | 3                                |
| Item Dimensions               | 50mm Ø240mm - 0.8kg              |
| Packaging Dimensions          | 255x255x60mm - 0.9kg             |
|                               | Light Source 1                   |
| Light source                  | LED Included                     |
| LED Characteristics           | SMD                              |
| Light Source Lumen            | 2700 lm                          |
| Item Lumen                    | 2272 lm                          |
| Color Temperature             | Warm white 3000K                 |
| Minimum CRI                   | >80                              |
| Energy Efficiency Class       | ↑ F                              |
|                               | Electrical specifications 1      |
| Input Voltage                 | 220/240V AC 50/60Hz              |
| Total Absorbed Power          | 23W                              |
| Driver                        | Included                         |