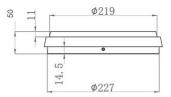

| Code                          | 3315-61-101                      |
|-------------------------------|----------------------------------|
| Туре                          | Ceiling lamp                     |
| Designer                      | S.T. Fabas Luce                  |
| Eancode                       | 8019282094470                    |
| Customs tariff                | 94051140                         |
| Color                         | Black                            |
| Material                      | Aluminum frame and polycarbonate |
| IP                            | IP54                             |
| IK                            | 10                               |
| Insulation Class              | CL2                              |
| Operating ambient temperature | -10°C + 35°C                     |
| Years of warranty             | 3                                |
| Item Dimensions               | 50mm Ø240mm - 0.8kg              |
| Packaging Dimensions          | 255x255x60mm - 0.9kg             |
|                               | Light Source 1                   |
| Light source                  | LED Included                     |
| LED Characteristics           | SMD                              |
| Light Source Lumen            | 2700 lm                          |
| Item Lumen                    | 2272 lm                          |
| Color Temperature             | Warm white 3000K                 |
| Minimum CRI                   | >80                              |
| Energy Efficiency Class       | ↑ F                              |
|                               | Electrical specifications 1      |
| Input Voltage                 | 220/240V AC 50/60Hz              |
| Total Absorbed Power          | 23W                              |
| Driver                        | Included                         |