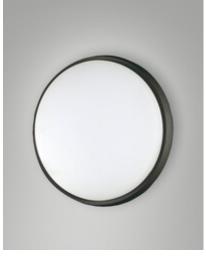

Fabas Luce S.p.a. Via Luigi Talamoni 75, 20861 BRUGHERIO MB - ITALY Tel. +39 039 890691 Fax. +39 039 2142208 info@fabasluce.it - www.fabasluce.it

Olly
LED ceiling lamp particularly slim, with a height of only 50 mm. Aluminum structure. Thanks to its round shape and integrated opal diffuser, this lamp offers uniform, glare-free illumination. Ideal for balconies and terraces. Available in three sizes and two colors.