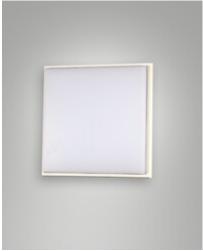

Fabas Luce S.p.a. Via Luigi Talamoni 75, 20861 BRUGHERIO MB - ITALY Tel. +39 039 890691 Fax. +39 039 2142208 info@fabasluce.it - www.fabasluce.it

**Desdy**LED ceiling lamp particularly slim, with a height of only 50 mm. Aluminum structure. Thanks to its square shape and integrated opal diffuser, this lamp offers uniform, glare-free illumination. Ideal for balconies and terraces. Available in three sizes and two colors.

| Code                          | 3314-69-102                   |
|-------------------------------|-------------------------------|
| Туре                          | Ceiling lamp                  |
| Designer                      | S.T. Fabas Luce               |
| Eancode                       | 8019282076780                 |
| Customs tariff                | 94051140                      |
| Color                         | White                         |
| Material                      | Metal and polycarbonate frame |
| IP                            | IP54                          |
| IK                            | 10                            |
| Insulation Class              | CL2                           |
| Operating ambient temperature | -10°C +35°C                   |
| Years of warranty             | 3                             |
| Item Dimensions               | 180x180x50mm - 0,6kg          |
| Packaging Dimensions          | 185x185x60mm - 0.7kg          |
|                               | Light Source 1                |
| Light source                  | LED Built-in                  |
| LED Characteristics           | SMD                           |
| Light Source Lumen            | 1050 lm                       |
| Item Lumen                    | 867 lm                        |
| Color Temperature             | Warm white 3000K              |
| Optics                        | Diffused beam                 |
| Minimum CRI                   | >80                           |
| Energy Efficiency Class       | ↑ F                           |
|                               | Electrical specifications 1   |
| Input Voltage                 | 220/240V AC 50/60Hz           |
| Total Absorbed Power          | 10W                           |
| Driver                        | Included                      |
| Power Factor                  | >0,9                          |
| Control System                | On/Off                        |