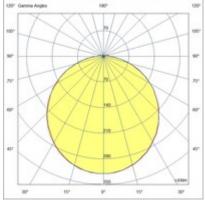

| Code                          | 3314-69-102                   |
|-------------------------------|-------------------------------|
| Туре                          | Ceiling lamp                  |
| Designer                      | S.T. Fabas Luce               |
| Eancode                       | 8019282076780                 |
| Customs tariff                | 94051140                      |
| Color                         | White                         |
| Material                      | Metal and polycarbonate frame |
| IP                            | IP54                          |
| IK                            | 10                            |
| Insulation Class              | CL2                           |
| Operating ambient temperature | -10°C +35°C                   |
| Years of warranty             | 3                             |
| Item Dimensions               | 180x180x50mm - 0,6kg          |
| Packaging Dimensions          | 185x185x60mm - 0.7kg          |
|                               | Light Source 1                |
| Light source                  | LED Built-in                  |
| LED Characteristics           | SMD                           |
| Light Source Lumen            | 1050 lm                       |
| Item Lumen                    | 867 lm                        |
| Color Temperature             | Warm white 3000K              |
| Optics                        | Diffused beam                 |
| Minimum CRI                   | >80                           |
| Energy Efficiency Class       | ↑ F                           |
|                               | Electrical specifications 1   |
| Input Voltage                 | 220/240V AC 50/60Hz           |
| Total Absorbed Power          | 10W                           |
| Driver                        | Included                      |
| Power Factor                  | >0,9                          |
| Control System                | On/Off                        |