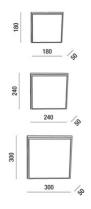

| Code                          | 3314-69-102                   |
|-------------------------------|-------------------------------|
| Туре                          | Ceiling lamp                  |
| Designer                      | S.T. Fabas Luce               |
| Eancode                       | 8019282076780                 |
| Customs tariff                | 94051140                      |
| Color                         | White                         |
| Material                      | Metal and polycarbonate frame |
| IP                            | IP54                          |
| IK                            | 10                            |
| Insulation Class              | CL2                           |
| Operating ambient temperature | -10°C +35°C                   |
| Years of warranty             | 3                             |
| Item Dimensions               | 180x180x50mm - 0,6kg          |
| Packaging Dimensions          | 185x185x60mm - 0.7kg          |
|                               | Light Source 1                |
| Light source                  | LED Built-in                  |
| LED Characteristics           | SMD                           |
| Light Source Lumen            | 1050 lm                       |
| Item Lumen                    | 867 lm                        |
| Color Temperature             | Warm white 3000K              |
| Optics                        | Diffused beam                 |
| Minimum CRI                   | >80                           |
| Energy Efficiency Class       | ↑ F                           |
|                               | Electrical specifications 1   |
| Input Voltage                 | 220/240V AC 50/60Hz           |
| Total Absorbed Power          | 10W                           |
| Driver                        | Included                      |
| Power Factor                  | >0,9                          |
| Control System                | On/Off                        |