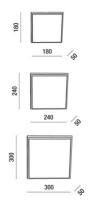

| Code                          | 3314-61-102                   |
|-------------------------------|-------------------------------|
| Туре                          | Ceiling lamp                  |
| Designer                      | S.T. Fabas Luce               |
| Eancode                       | 8019282076766                 |
| Customs tariff                | 94051140                      |
| Color                         | White                         |
| Material                      | Metal and polycarbonate frame |
| IP                            | IP54                          |
| IK                            |                               |
| Insulation Class              | CL2                           |
| Operating ambient temperature | -10°C +35°C                   |
| Years of warranty             | 3                             |
| Item Dimensions               | 240x240x50mm - 1kg            |
| Packaging Dimensions          | 255x255x60mm - 1.1kg          |
|                               | Light Source 1                |
| Light source                  | LED Built-in                  |
| LED Characteristics           | SMD                           |
| Light Source Lumen            | 2700 lm                       |
| Item Lumen                    | 2272 lm                       |
| Color Temperature             | Warm white 3000K              |
| Minimum CRI                   | >80                           |
| Energy Efficiency Class       | F                             |
|                               | Electrical specifications 1   |
| Input Voltage                 | 220/240V AC 50/60Hz           |
| Total Absorbed Power          | 23W                           |
| Driver                        | Included                      |
| Power Factor                  | >0,9                          |
| Control System                | On/Off                        |