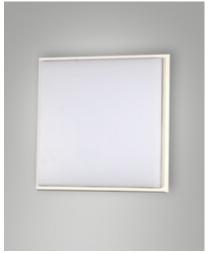

Fabas Luce S.p.a. Via Luigi Talamoni 75, 20861 BRUGHERIO MB - ITALY Tel. +39 039 890691 Fax. +39 039 2142208 info@fabasluce.it - www.fabasluce.it

**Desdy**LED ceiling lamp particularly slim, with a height of only 50 mm. Aluminum structure. Thanks to its square shape and integrated opal diffuser, this lamp offers uniform, glare-free illumination. Ideal for balconies and terraces. Available in three sizes and two colors.