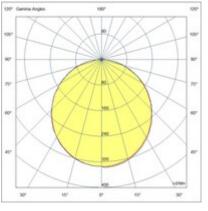

| Code                          | 3314-61-102                   |
|-------------------------------|-------------------------------|
| Туре                          | Ceiling lamp                  |
| Designer                      | S.T. Fabas Luce               |
| Eancode                       | 8019282076766                 |
| Customs tariff                | 94051140                      |
| Color                         | White                         |
| Material                      | Metal and polycarbonate frame |
| IP                            | IP54                          |
| IK                            |                               |
| Insulation Class              | CL2                           |
| Operating ambient temperature | -10°C +35°C                   |
| Years of warranty             | 3                             |
| Item Dimensions               | 240x240x50mm - 1kg            |
| Packaging Dimensions          | 255x255x60mm - 1.1kg          |
|                               | Light Source 1                |
| Light source                  | LED Built-in                  |
| LED Characteristics           | SMD                           |
| Light Source Lumen            | 2700 lm                       |
| Item Lumen                    | 2272 lm                       |
| Color Temperature             | Warm white 3000K              |
| Minimum CRI                   | >80                           |
| Energy Efficiency Class       | F                             |
|                               | Electrical specifications 1   |
| Input Voltage                 | 220/240V AC 50/60Hz           |
| Total Absorbed Power          | 23W                           |
| Driver                        | Included                      |
| Power Factor                  | >0,9                          |
| Control System                | On/Off                        |