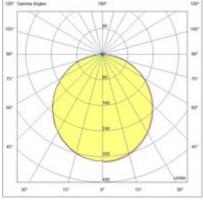

## **Hatton LED**

Outdoor LED ceiling lamp made entirely of opal polycarbonate. Square shape. Ideal for lighting, porches, terraces, balconies or other outdoor areas. Available in two sizes.

| Code                          | 3206-65-102                 |
|-------------------------------|-----------------------------|
| Туре                          | Ceiling lamp                |
| Designer                      | S.T. Fabas Luce             |
| Eancode                       | 8019282060529               |
| Customs tariff                | 94051140                    |
| Color                         | White                       |
| Material                      | Polycarbonate               |
| IP                            | IP65                        |
| IK                            | 10                          |
| Insulation Class              | CL2                         |
| Operating ambient temperature | -20°C +35°C                 |
| Years of warranty             | 5                           |
| Made In                       | Italy                       |
| Item Dimensions               | 100mm Ø310mm - 1kg          |
| Packaging Dimensions          | 310x310x105mm - 1.3kg       |
|                               | Light Source 1              |
| Light source                  | LED Built-in                |
| LED Characteristics           | SMD                         |
| Light Source Lumen            | 2830 lm                     |
| Item Lumen                    | 1533 lm                     |
| Color Temperature             | Warm white 3000K            |
| Typical CRI                   | 85                          |
| Energy Efficiency Class       | E                           |
|                               | Electrical specifications 1 |
| Input Voltage                 | 220/240V AC 50/60Hz         |
| Total Absorbed Power          | 27W                         |
| Driver                        | Included                    |
|                               |                             |