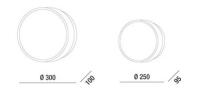

## **Hatton LED**

Outdoor LED ceiling lamp made entirely of opal polycarbonate. Square shape. Ideal for lighting, porches, terraces, balconies or other outdoor areas. Available in two sizes.

| Code                          | 3206-65-102                 |
|-------------------------------|-----------------------------|
| Туре                          | Ceiling lamp                |
| Designer                      | S.T. Fabas Luce             |
| Eancode                       | 8019282060529               |
| Customs tariff                | 94051140                    |
| Color                         | White                       |
| Material                      | Polycarbonate               |
| IP                            | IP65                        |
| IK                            | 10                          |
| Insulation Class              | CL2                         |
| Operating ambient temperature | -20°C +35°C                 |
| Years of warranty             | 5                           |
| Made In                       | Italy                       |
| Item Dimensions               | 100mm Ø310mm - 1kg          |
| Packaging Dimensions          | 310x310x105mm - 1.3kg       |
|                               | Light Source 1              |
| Light source                  | LED Built-in                |
| LED Characteristics           | SMD                         |
| Light Source Lumen            | 2830 lm                     |
| Item Lumen                    | 1533 lm                     |
| Color Temperature             | Warm white 3000K            |
| Typical CRI                   | 85                          |
| Energy Efficiency Class       | E                           |
|                               | Electrical specifications 1 |
| Input Voltage                 | 220/240V AC 50/60Hz         |
| Total Absorbed Power          | 27W                         |
| Driver                        | Included                    |
|                               |                             |