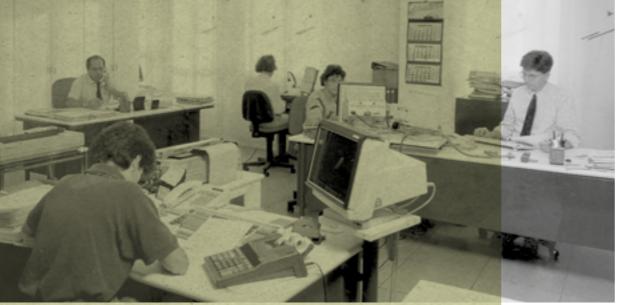

ORIGINS

UCE → COMPANY PROFIL

AZELIO GIBERTI, THE FOUNDER AND INSPIRER OF GIBERTI ILLUMINAZIONE, AND THEN OF FABAS LUCE, AT WORK AT OUR FIRST PREMISES IN BRUGHERIO.

TECHNOLOGIES EVOLVED, LOCATIONS CHANGED, BUT THE MAINSTAYS REMAINED: WORK AS A VALUE AND PEOPLE AS THE PROTAGONISTS OF GROWTH.

# A FOUNDER WHO STARTED AT THE BOTTOM BUT AIMED HIGH.

THE LATE 1970S DRIVEN BY THE ENTHUSIASM OF THE TIME, AZELIO GIBERTI OPENED A SMALL ELECTRICAL WORKSHOP. FROM THE OUTSET, HIS PASSION, INTUITION AND ENTREPRENEURIAL SKILLS MARKED THE GROWTH OF THE COMPANY, WHICH SOON SUCCESSFULLY ESTABLISHED ITS POSITION IN EUROPEAN AND MIDDLE EASTERN MARKETS. FROM THE MAKING OF THE FIRST PRODUCT TO THE GENERATIONAL TRANSITION, HE WAS THE BRAINS, THE HEART AND THE LEADER OF THE COMPANY.