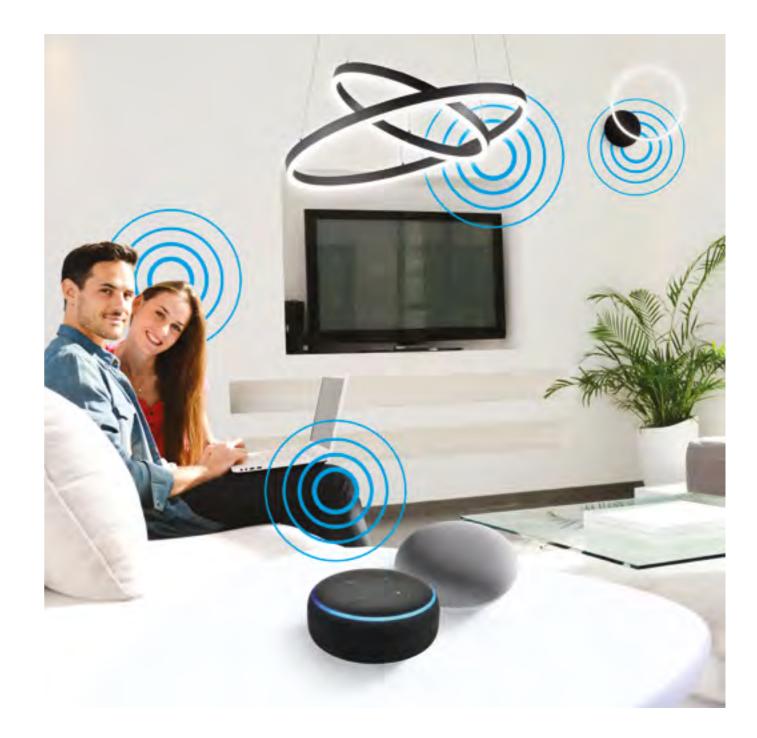

### WHY CHOOSE SMARTLUCE?

# VOICE-CONTROLLED LIGHT

FOR FABAS LUCE, **AMAZON ALEXA** AND **GOOGLE HOME**VOICE ASSISTANTS REPRESENT THE FUTURE FOR LIGHTING
MANAGEMENT IN THE HOME AND BEYOND. THIS IDEA LED
TO THE CREATION OF **SMARTLUCE** LAMPS: TO MAKE THE
USE OF SOME FABAS LUCE LAMPS COMPATIBLE WITH VOICE
COMMANDS THAT INTERACT VIA YOUR WI-FI NETWORK,
WE CAN HELP YOU TO MANAGE YOUR HOME IN A SMART AND
DYNAMIC WAY.

## FEATURES

Our **SMARTLUCE** lamps are designed to talk directly to your Wi-Fi network via the artificial intelligence of AMAZON or GOOGLE platforms.

They do not require accessories or gateways.

They do not require bridges or other accessories to be controlled via a voice assistant.

They do not require remote controls or apps to activate or control them.

You can control our lamps from your smartphone via the Internet even when you are away from home.

## **FUNCTIONS**

You can use the on/off switch as usual.

You can change the light intensity and switch on/off using the **SMARTLUCE FABAS** app, available for ANDROID/IOS.

You can dim and switch your lights on/ off via the website **www.smartluce.com** from anywhere in the world.

You can control your lamps from GOOGLE HOME and ALEXA voice assistants without requiring a gateway.

### **OPTIONS FOR USE**

Switch on one lamp or all lamps.

Change the light intensity of the lamp. Set various scenarios, e.g. different times of the day.

Control sets of lamps.

Manage the Fabas Luce lamp together with an ecosystem of other products and manufacturers (lamps, sockets, etc.).