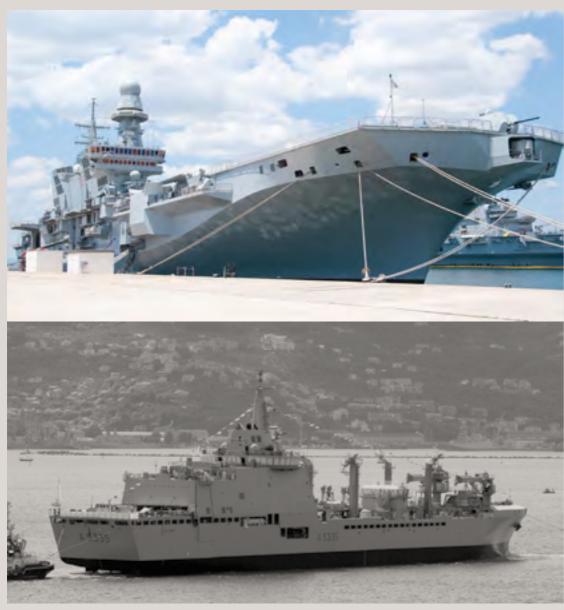

ATILED NAVAL IS THE FABAS LUCE DIVISION THAT DESIGN AND MANUFACTURE IN ITALY THE MOST COMPREHENSIVE AND INNOVATIVE RANGE OF LED LIGHT FIXTURES AND FLOOD LIGHTS THAT ARE SPECIFICALLY CONCEIVED FOR CONTINUOUS DUTY TO ILLUMINATE THE MODERN MILITARY AND CRUISE SHIPS.

### ATILED → NAVAL LIGHTING DIVISION

LED LIGHT FIXTURES FOR HAZARDOUS AREAS AND EXPLOSIVE ATMOSPHERE

OUR LED LIGHT FIXTURES AND FLOOD LIGHT ARE BUILT TO CONTINUOUSLY RUN EXPOSED IN SEA HARSH ENVIRONMENT. NO MATTER IF OUTSIDE BELOW ZERO OR IN ENGINE ROOMS HIGH TEMPERATURES. THE FIXTURES HOUSING MADE IN MARINE GRADE ALUMINUM STAND SALTY FOG. IP66 PROTECTION RESIST STRONG WAVES HITS AND FLUIDS LEAKAGES.

# $\textbf{ATILED} \rightarrow \textbf{NAVAL LIGHTING DIVISION}$

OPEN DECKS, MANEUVERING AREA, RESCUE AREA, OUTSIDE AND INSIDE TECHNICAL SPACE, CABINS, MESS ROOMS, BRIDGE, MACHINERY SPACES, HOSPITAL. IN OUR WIDE LED LIGHT FIXTURE RANGE THERE IS ALWAYS THE PROPER SOLUTION FOR THE BEST AND ACCURATE ILLUMINATION.