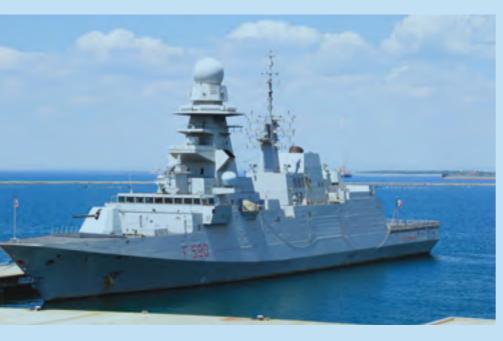

ATILED NAVAL IS THE FABAS LUCE DIVISION THAT DESIGN AND MANUFACTURE IN ITALY THE MOST COMPREHENSIVE AND INNOVATIVE RANGE OF LED LIGHT FIXTURES AND FLOOD LIGHTS THAT ARE SPECIFICALLY CONCEIVED FOR CONTINUOUS DUTY TO ILLUMINATE THE MODERN MILITARY AND CRUISE SHIPS.

WE HAVE THE PERFECT MIX OF VERY HIGH LUMINOUS FLUX AND EFFICIENCY, REDUCED DIMENSION AND WEIGHT, LOW CONSUMPTION FOR EFFECTIVE ENERGY SAVING AND MANY YEARS AT NO MAINTENANCE.

OUR LIGHT FIXTURES HAVE THE BEST TECHNICAL AND MANUFACTURING FEATURES CERTIFIED BY THE COMPLIANCE TO THE MOST RIGOROUS TECHNICAL REGULATIONS APPLIED IN THE MARITIME FIELD.

### ATILED → NAVAL LIGHTING DIVISION

LED LIGHT FIXTURES FOR HAZARDOUS AREAS AND EXPLOSIVE ATMOSPHERE

OUR LED LIGHT FIXTURES AND FLOOD LIGHT ARE BUILT TO CONTINUOUSLY RUN EXPOSED IN SEA HARSH ENVIRONMENT. NO MATTER IF OUTSIDE BELOW ZERO OR IN ENGINE ROOMS HIGH TEMPERATURES. THE FIXTURES HOUSING MADE IN MARINE GRADE ALUMINUM STAND SALTY FOG. IP66 PROTECTION RESIST STRONG WAVES HITS AND FLUIDS LEAKAGES.

# $\textbf{ATILED} \rightarrow \textbf{NAVAL LIGHTING DIVISION}$

OPEN DECKS, MANEUVERING AREA, RESCUE AREA, OUTSIDE AND INSIDE TECHNICAL SPACE, CABINS, MESS ROOMS, BRIDGE, MACHINERY SPACES, HOSPITAL. IN OUR WIDE LED LIGHT FIXTURE RANGE THERE IS ALWAYS THE PROPER SOLUTION FOR THE BEST AND ACCURATE ILLUMINATION.