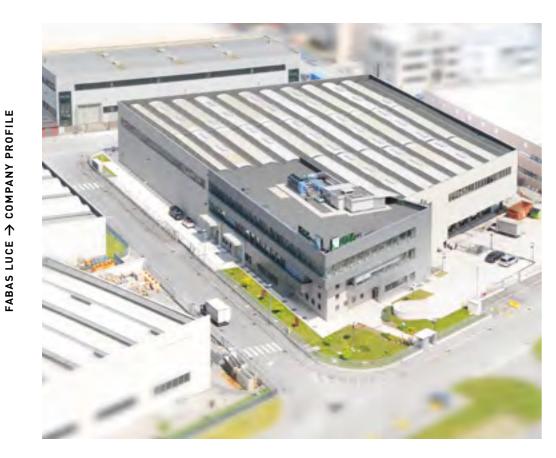

### THE PRESENT

OVER THE YEARS, **STEFANO** AND DONATELLA GIBERTI AND FABIO **CASTELLI** HAVE CHANGED THE FACE OF THE COMPANY. THIS HAS RESULTED IN CONTINUOUS EXPANSION IN THE NATIONAL AND INTERNATIONAL LIGHTING MARKET. TODAY, THE HEADQUARTERS OF FABAS LUCE IS A LARGE FACTORY WITH A STATE-OF-THE-ART LOGISTICS SYSTEM, WITH SPECIAL SENSITIVITY TOWARDS ENERGY SAVING AND ENVIRONMENTAL SUSTAINABILITY. NEVERTHELESS, INCREASED PRODUCTIVITY HAS NOT AFFECTED THE PROFOUND **SENSE OF ETHICS** DESIRED BY THE OWNERS AND THE AIM OF FABAS LUCE IS ALWAYS THE SAME: TO CONTINUE TO BE SUCCESSFUL WITH ITS PRODUCTS IN ITALY AND AROUND THE WORLD, WITH RESPECT FOR PEOPLE AND REGULATIONS.

DONATELLA GIBERTI, STEFANO GIBERTI AND **FABIO CASTELLI.** 

**MODERN AND GREEN HEART** OF THE NEW FABAS LUCE.

IN 2008, WE MOVED TO OUR **CURRENT PREMISES, THE** 

> 2006: THE FABAS LUCE NAME AND BRAND FOUND A NEW HOME IN THE STRATEGIC BRANCH IN ARNSBERG (GERMANY).

9.500 PALLETS OF ITEMS IN THE WAREHOUSE

SQ.M OF COVERED SURFACE AREA

620.000 ITEMS DELIVERED IN 2019

OLTRE 2.500 ITEMS MANAGED

COUNTRIES WHERE WE ARE PRESENT IN THE WORLD