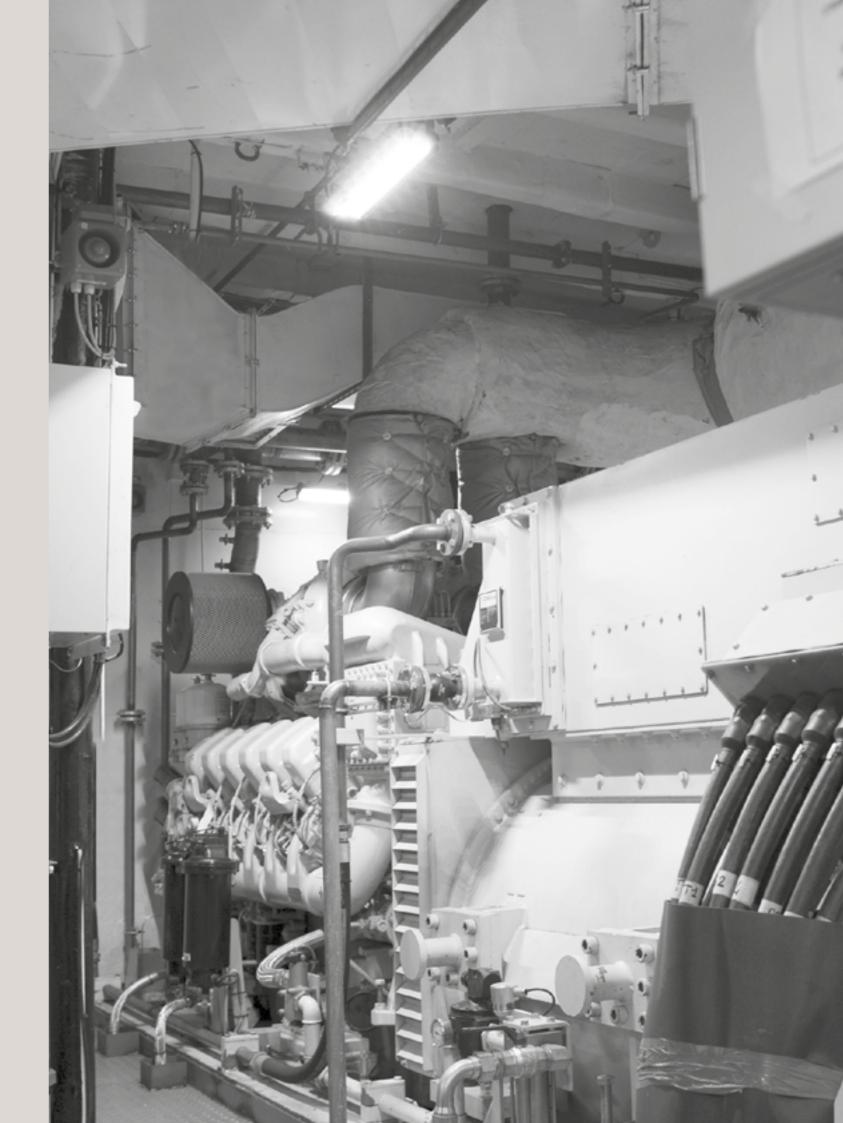

### ATILED → NAVAL LIGHTING DIVISION

LED LIGHT FIXTURES FOR HAZARDOUS AREAS AND EXPLOSIVE ATMOSPHERE

OUR LED LIGHT FIXTURES AND FLOOD LIGHT ARE BUILT TO CONTINUOUSLY RUN EXPOSED IN SEA HARSH ENVIRONMENT. NO MATTER IF OUTSIDE BELOW ZERO OR IN ENGINE ROOMS HIGH TEMPERATURES. THE FIXTURES HOUSING MADE IN MARINE GRADE ALUMINUM STAND SALTY FOG. IP66 PROTECTION RESIST STRONG WAVES HITS AND FLUIDS LEAKAGES.

# $\textbf{ATILED} \rightarrow \textbf{NAVAL LIGHTING DIVISION}$

OPEN DECKS, MANEUVERING AREA, RESCUE AREA, OUTSIDE AND INSIDE TECHNICAL SPACE, CABINS, MESS ROOMS, BRIDGE, MACHINERY SPACES, HOSPITAL. IN OUR WIDE LED LIGHT FIXTURE RANGE THERE IS ALWAYS THE PROPER SOLUTION FOR THE BEST AND ACCURATE ILLUMINATION.