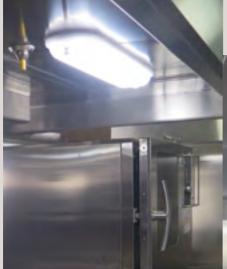

# → GALCOR

VERY LOW HEIGHT, POWERFUL AND OMOGENOUS LED LIGHT, THE MOST INNOVATIVE STAINLESS STEEL AISI 316L LED LIGHT FIXTURE USPHS COMPLIANT FOR: GALLEY, COLD AND FREEZER ROOMS, CBRN CHEMICAL, BIOLOGICAL, RADIOLOGICAL AND NUCLEAR DECONTAMINATION STATIONS.