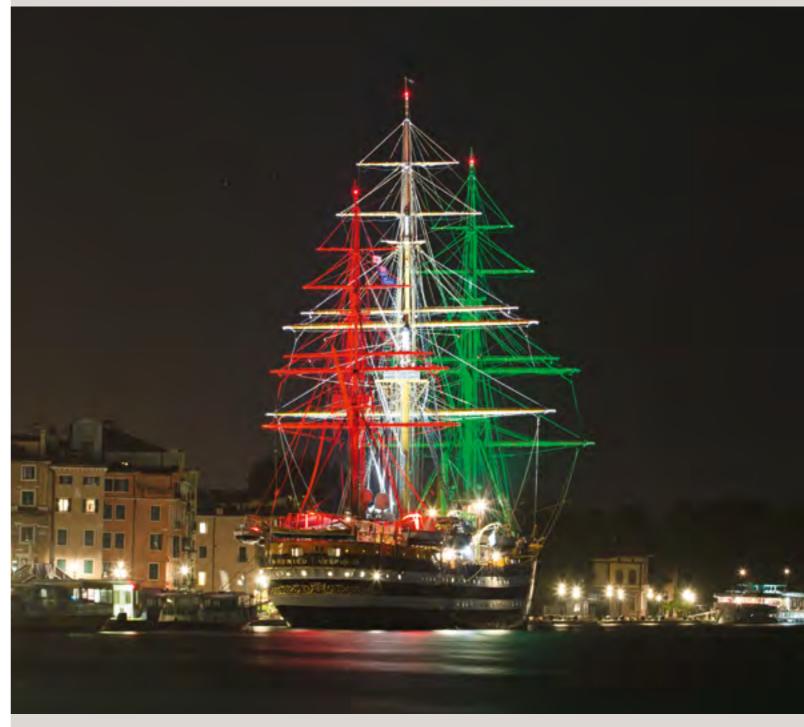

TRAINING SCHOOL SAILING SHIP AMERIGO VESPUCCI SAID AS THE "MOST BEAUTIFUL IN THE WORLD" IS PRIDE AND VAUNT OF ITALIAN NAVY. THE ITALIAN FLAG IS MADE WITH OUR COLOR LED FLOOD LIGHTS.