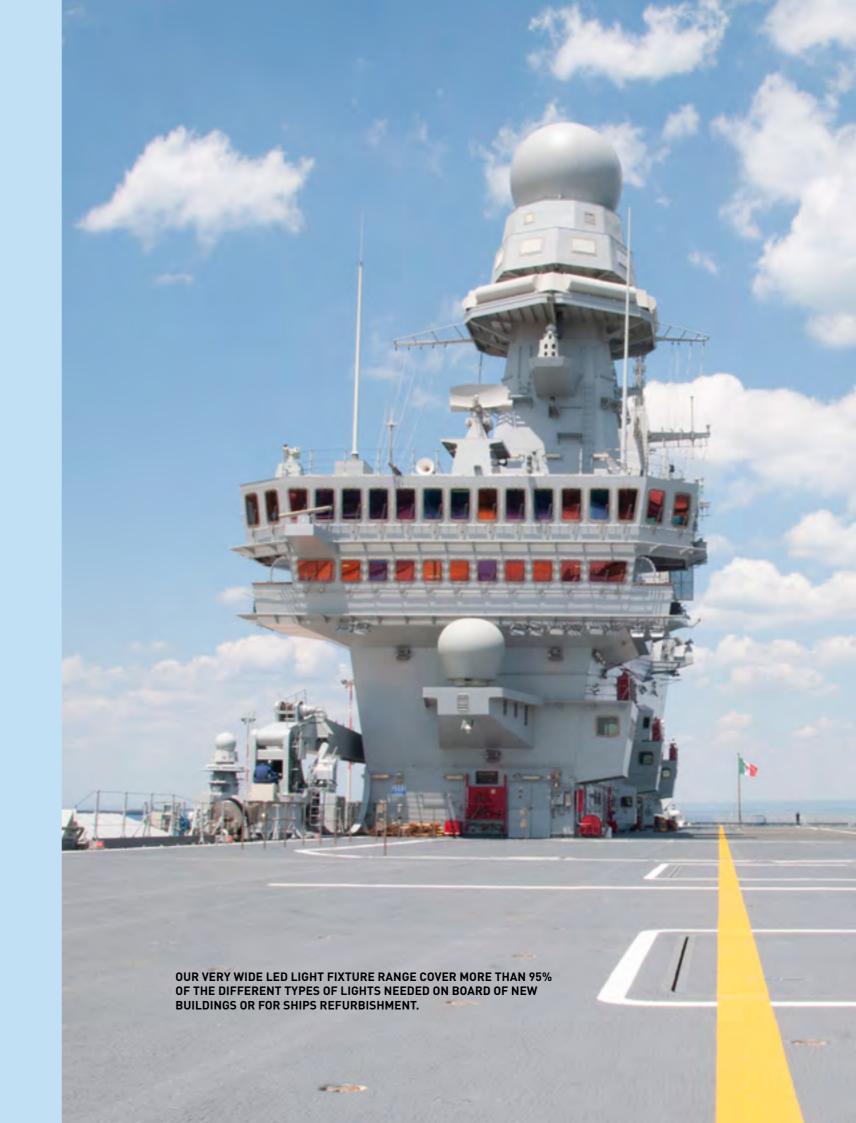

### ATILED → NAVAL LIGHTING DIVISION

LED LIGHT FIXTURES FOR HAZARDOUS AREAS AND EXPLOSIVE ATMOSPHERE

OUR LED LIGHT FIXTURES AND FLOOD LIGHT ARE BUILT TO CONTINUOUSLY RUN EXPOSED IN SEA HARSH ENVIRONMENT. NO MATTER IF OUTSIDE BELOW ZERO OR IN ENGINE ROOMS HIGH TEMPERATURES. THE FIXTURES HOUSING MADE IN MARINE GRADE ALUMINUM STAND SALTY FOG. IP66 PROTECTION RESIST STRONG WAVES HITS AND FLUIDS LEAKAGES.

# $\textbf{ATILED} \rightarrow \textbf{NAVAL LIGHTING DIVISION}$

OPEN DECKS, MANEUVERING AREA, RESCUE AREA, OUTSIDE AND INSIDE TECHNICAL SPACE, CABINS, MESS ROOMS, BRIDGE, MACHINERY SPACES, HOSPITAL. IN OUR WIDE LED LIGHT FIXTURE RANGE THERE IS ALWAYS THE PROPER SOLUTION FOR THE BEST AND ACCURATE ILLUMINATION.