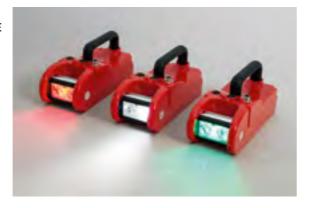

→ EBLAN AUTOMATICALLY TURNS ITSELF ON AT ELECTRIC POWER LINE BLACKOUT. ITS RECHARGEABLE BATTERY ENSURE MANY HOURS OF EMERGENCY ILLUMINATION WHEN THE MAIN LIGHT FIXTURES ARE OUT OF ORDER.

PORTABLE AND FLOATING THE WIDE OR NARROW LIGHT BEAM SAFELY ILLUMINATE EACH SHIP AREA.